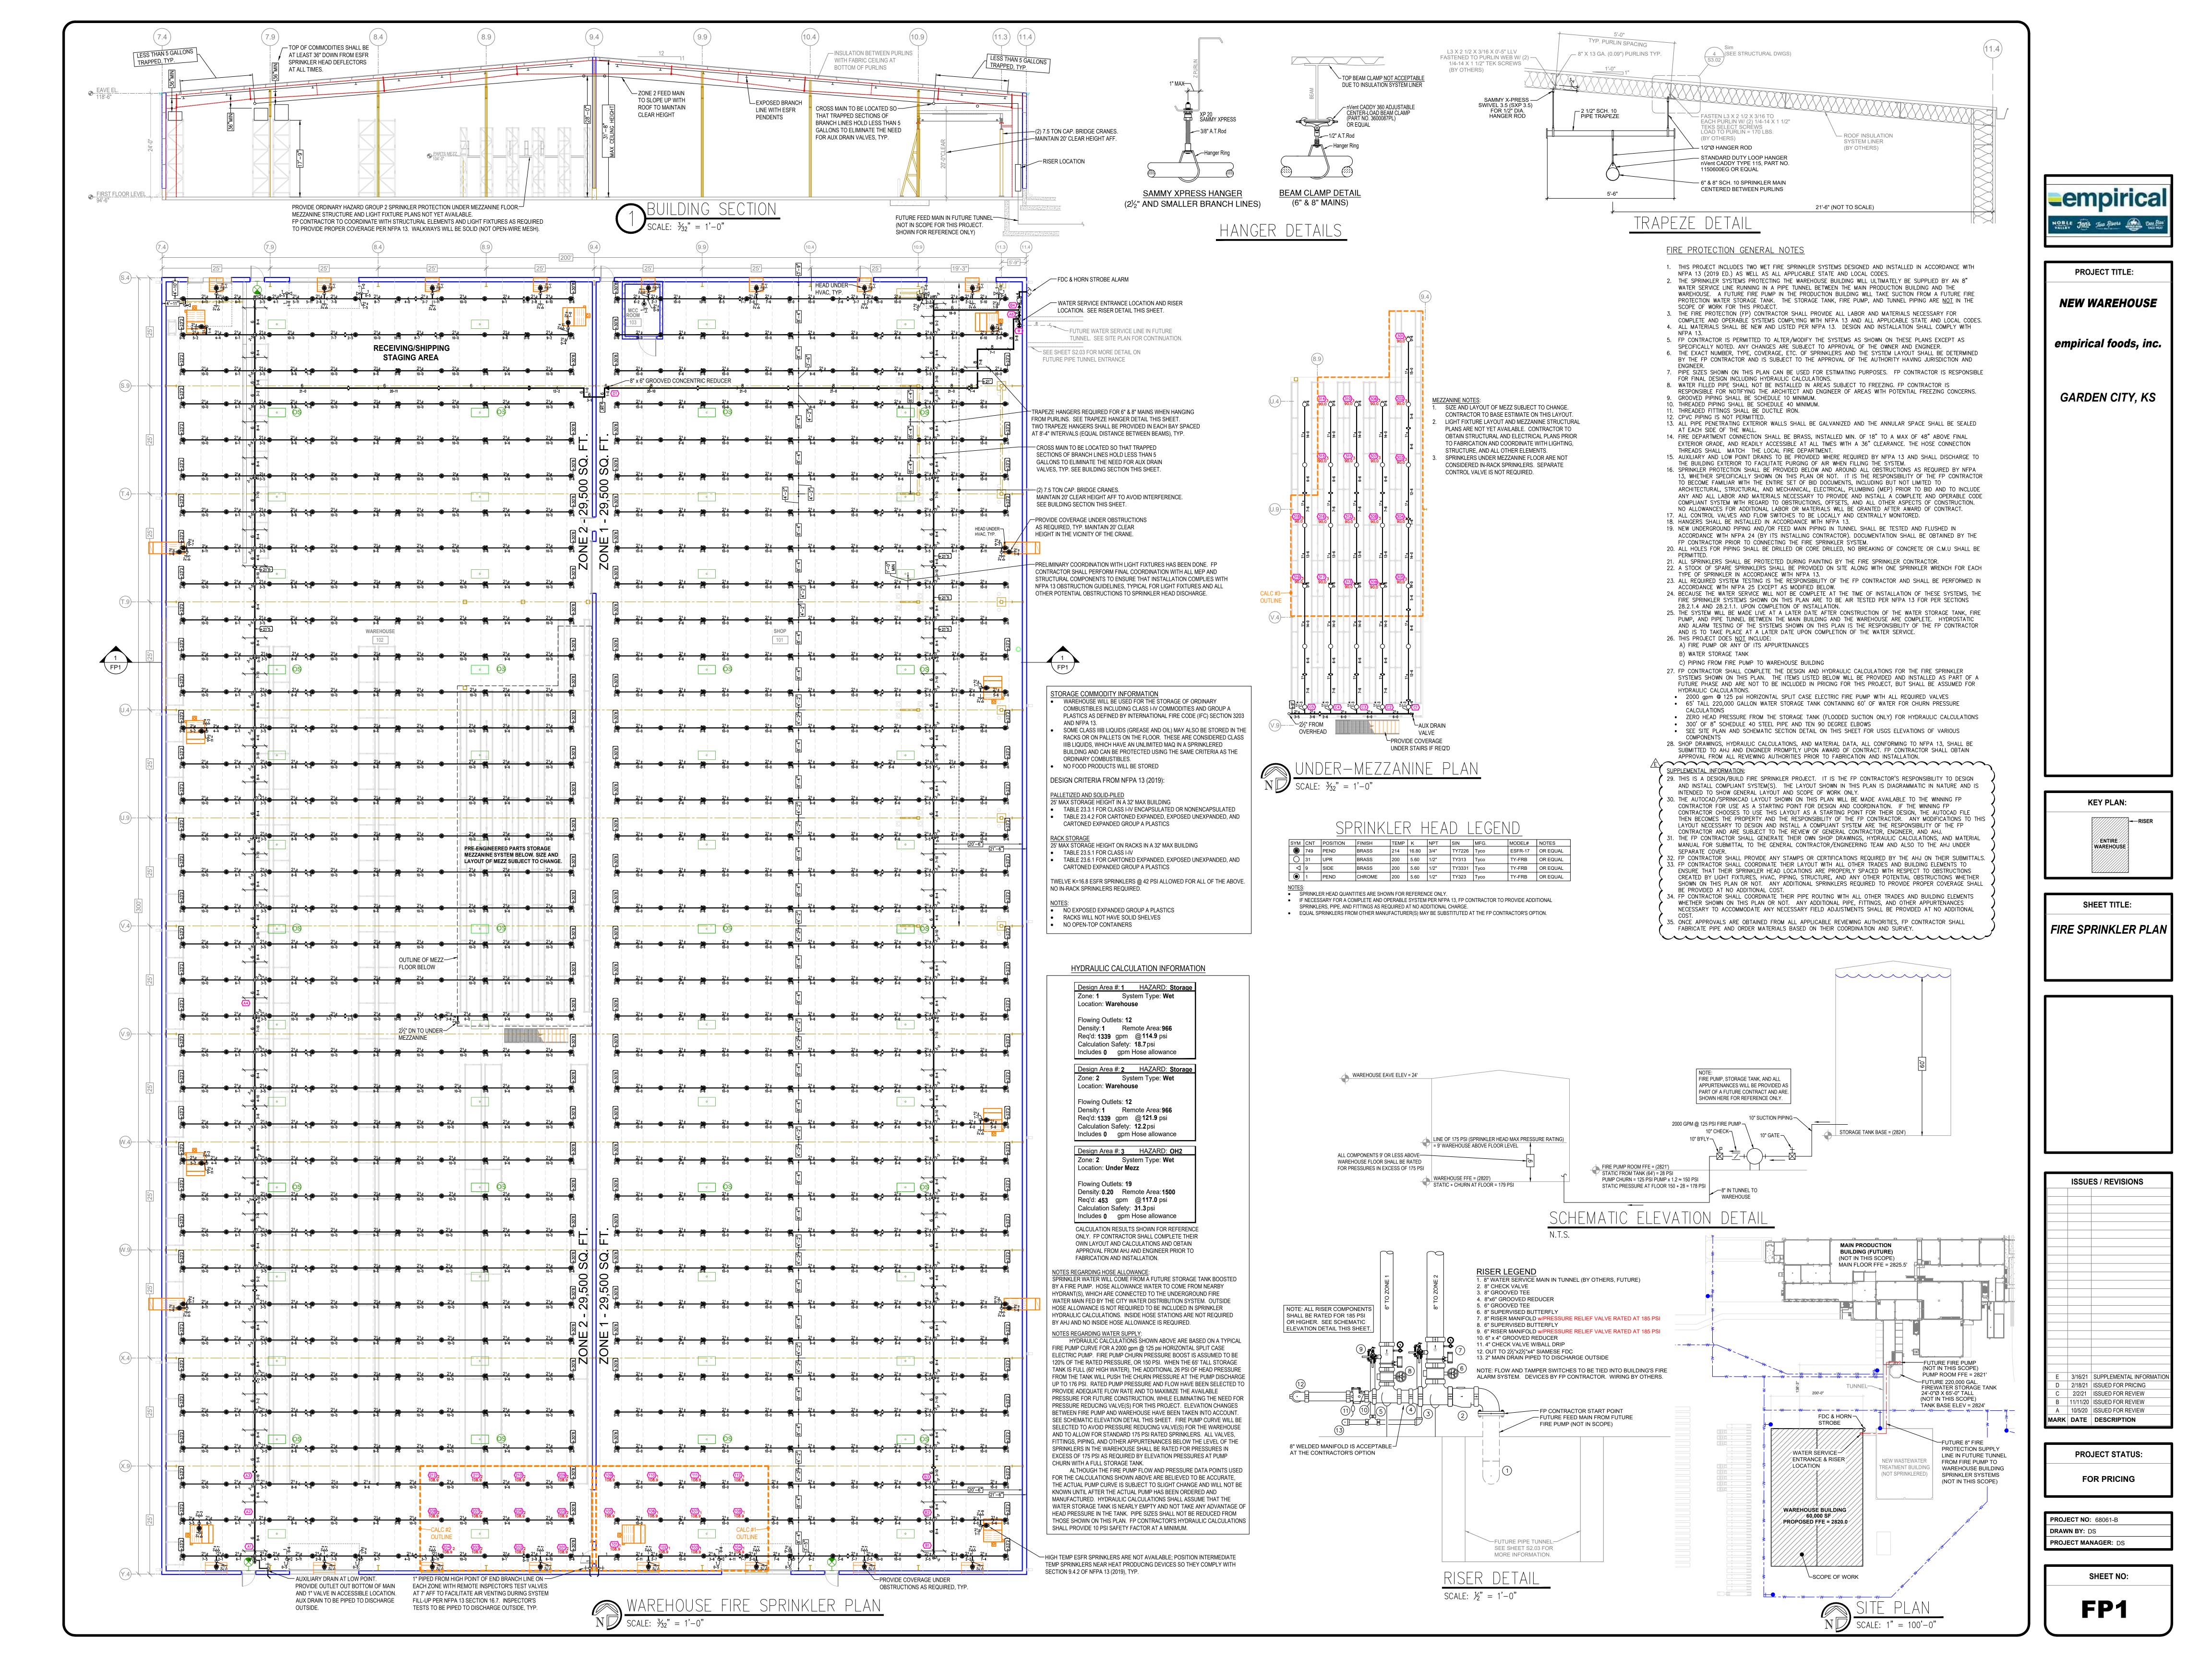

|
|  | K                             |
|  | K                             |
|  | K                             |
|  | K                             |
|  | K                             |
|  | K                             |
|  | K                             |
|  | K                             |
|  | K                             |
|  | K                             |
|  | K                             |
|  | K                             |
|  | K                             |
|  | K                             |
|  | K                             |
|  | K                             |
|  | K                             |
|  | K                             |
|  | K                             |
|  | K                             |
|  | K                             |