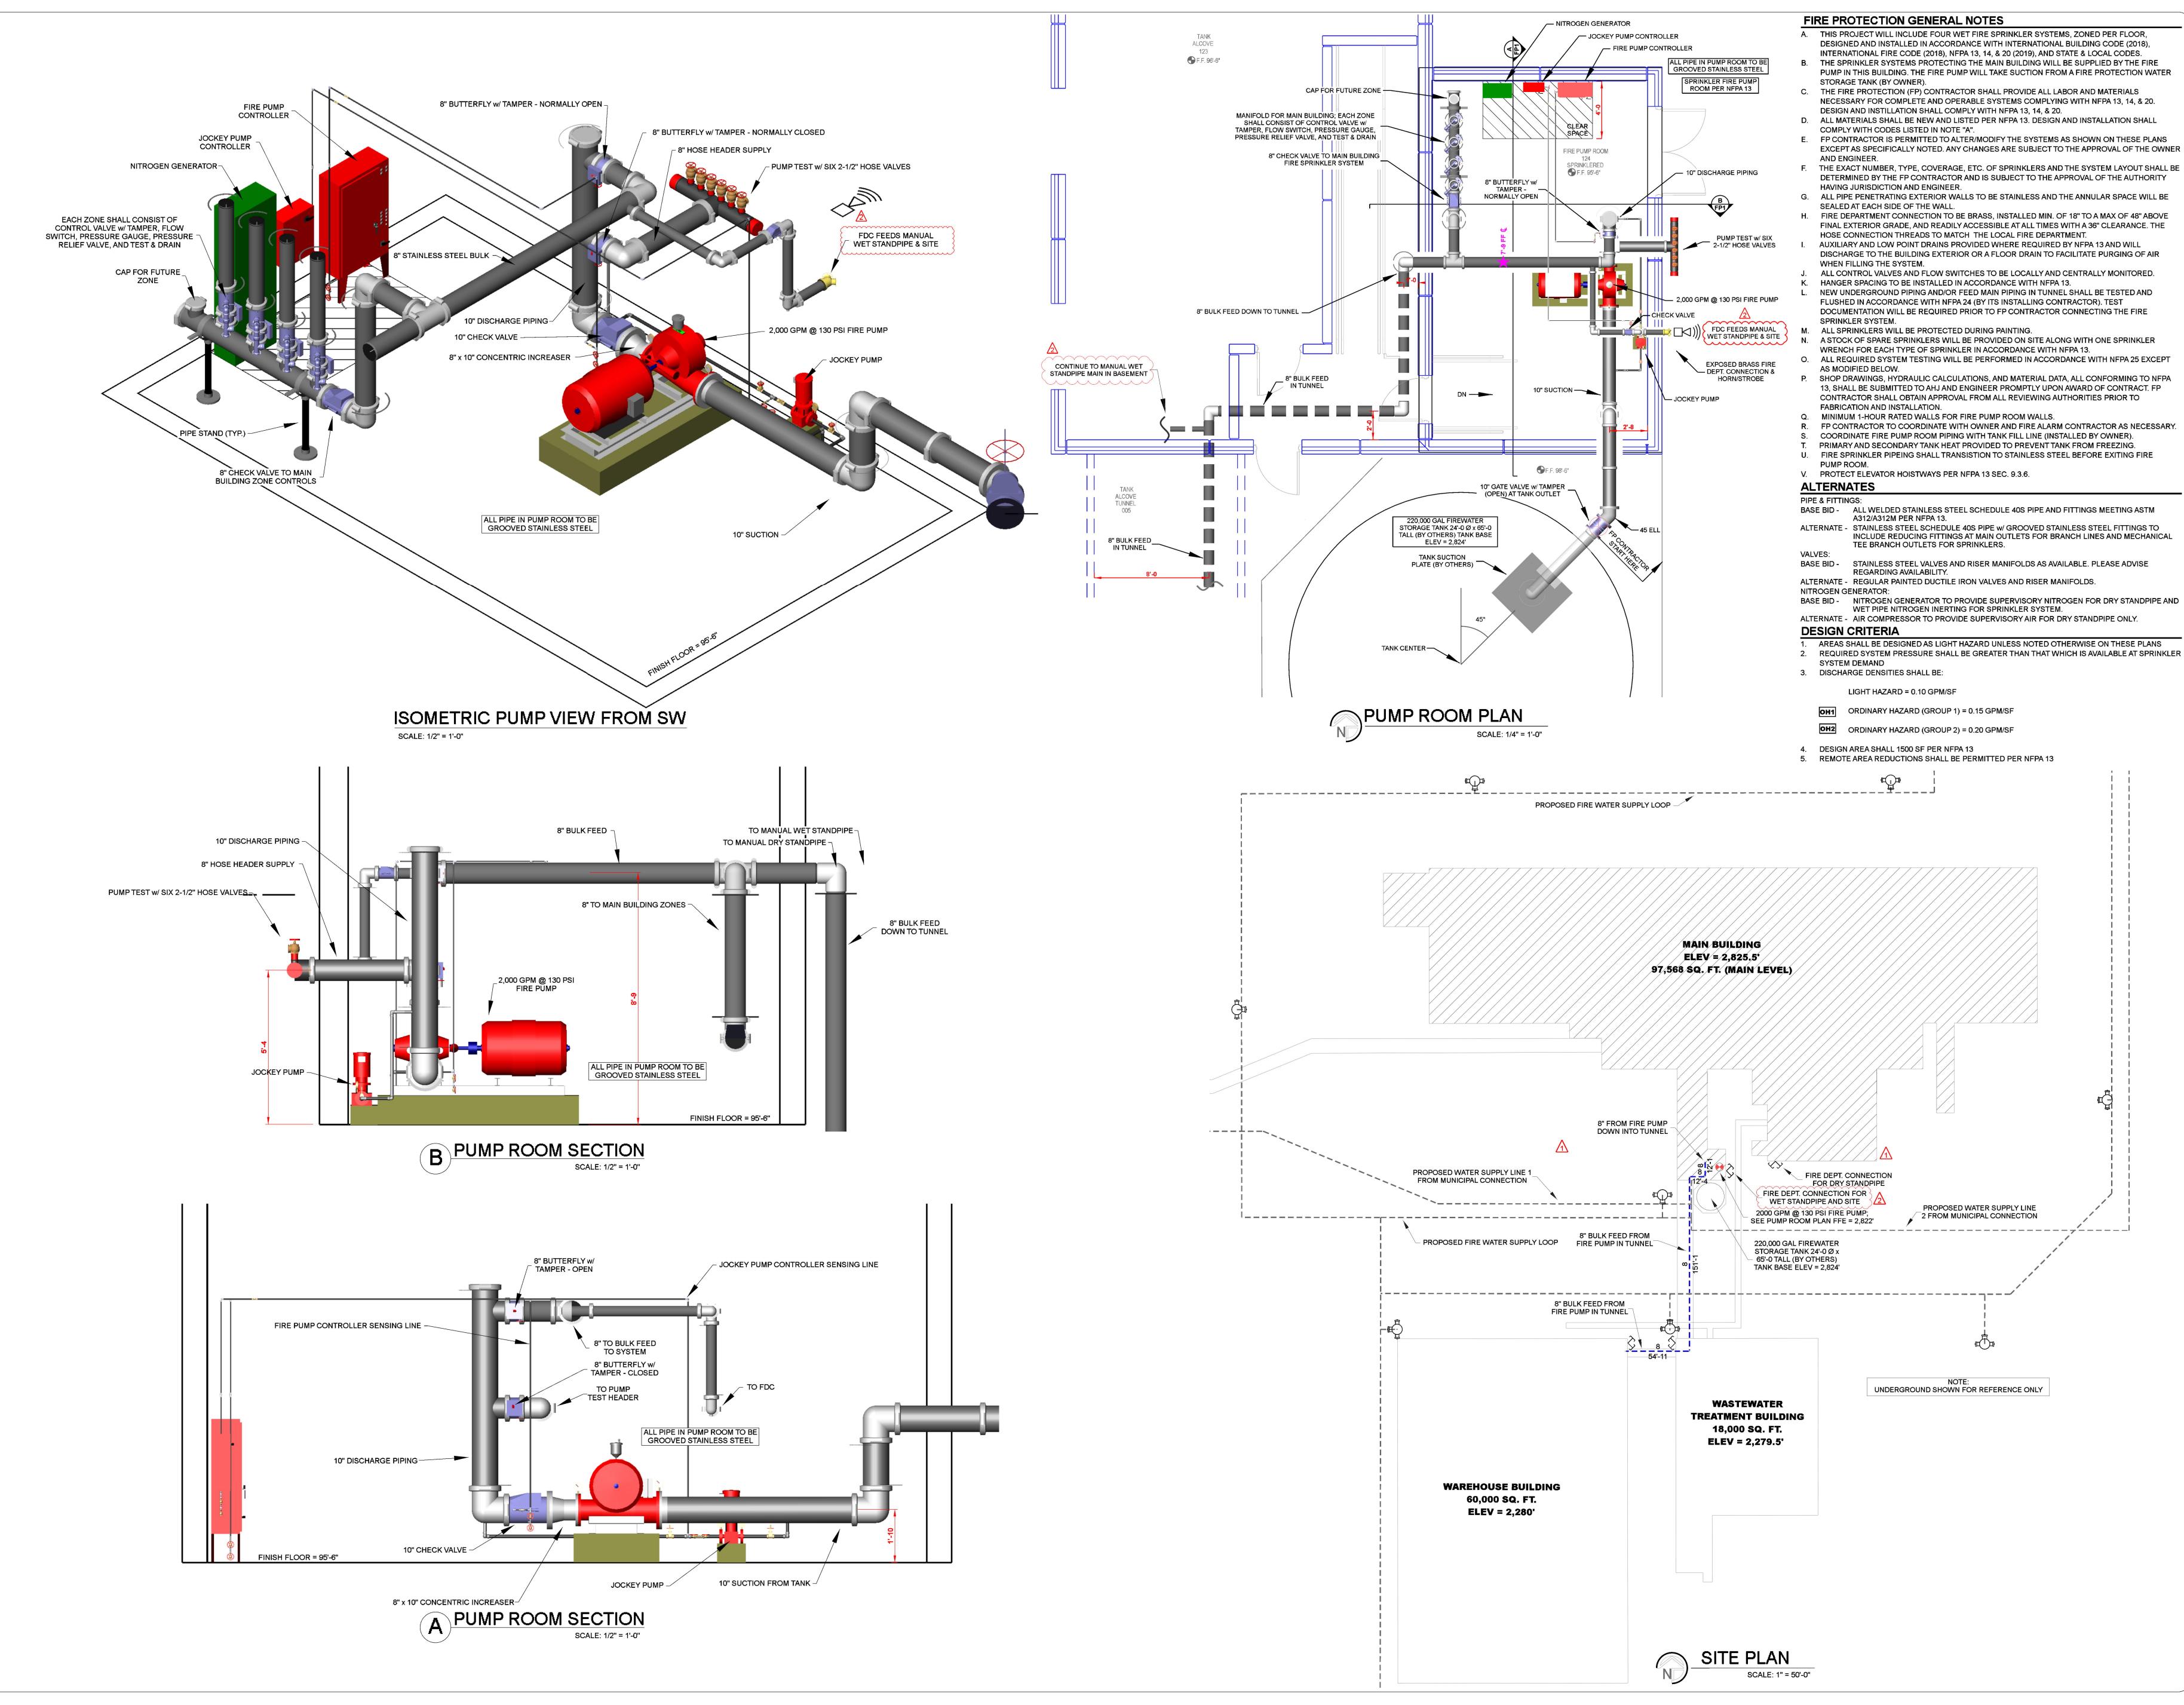

BLE Jen's Jus Rivers

MAIN BUILDING EMPIRICAL FOODS, INC. GARDEN CITY, KS

PROJECT TITLE:

KEY PLAN: MAIN BUILDING PUMP ROOM

SHEET TITLE:

FIRE PUMP ROOM AND DETAILS

**ISSUES / REVISIONS** 

2 1/16/23 STANDPIPE LOCATIONS 1 12/7/22 MOVE DRY FDC MARK DATE DESCRIPTION PROJECT STATUS:

FOR PRICING

PROJECT NO: 68061 DRAWN BY: ADK PROJECT MANAGER: DS

SHEET NO:

|  | (H)                           |
|--|-------------------------------|
|  |                               |
|  |                               |
|  |                               |
|  |                               |
|  |                               |
|  |                               |
|  |                               |
|  |                               |
|  | (H.8)                         |
|  |                               |
|  |                               |
|  | ( J )                         |
|  |                               |
|  |                               |
|  |                               |
|  |                               |
|  |                               |
|  | WEST UTILITY                  |
|  | WEST UTILITY<br>TUNNEL<br>030 |
|  | WEST UTILITY<br>TUNNEL<br>030 |
|  | WEST UTILITY<br>TUNNEL<br>030 |
|  |                               |
|  | WEST UTILITY<br>TUNNEL<br>030 |
|  |                               |
|  |                               |
|  |                               |
|  |                               |
|  |                               |
|  |                               |
|  |                               |
|  |                               |
|  |                               |
|  | <u>К</u>                      |
|  | K                             |
|  | <u>К</u>                      |
|  | K                             |
|  | K                             |
|  | K                             |
|  | K                             |
|  | K                             |
|  | K                             |
|  | K                             |
|  | K                             |
|  | K                             |
|  | K                             |
|  | K                             |
|  | K                             |
|  | K                             |
|  | K                             |
|  | K                             |
|  | K                             |
|  | K                             |
|  | K                             |
|  | K                             |
|  | K                             |
|  | K                             |
|  | K                             |
|  | K                             |
|  | K                             |
|  | K                             |
|  | K                             |