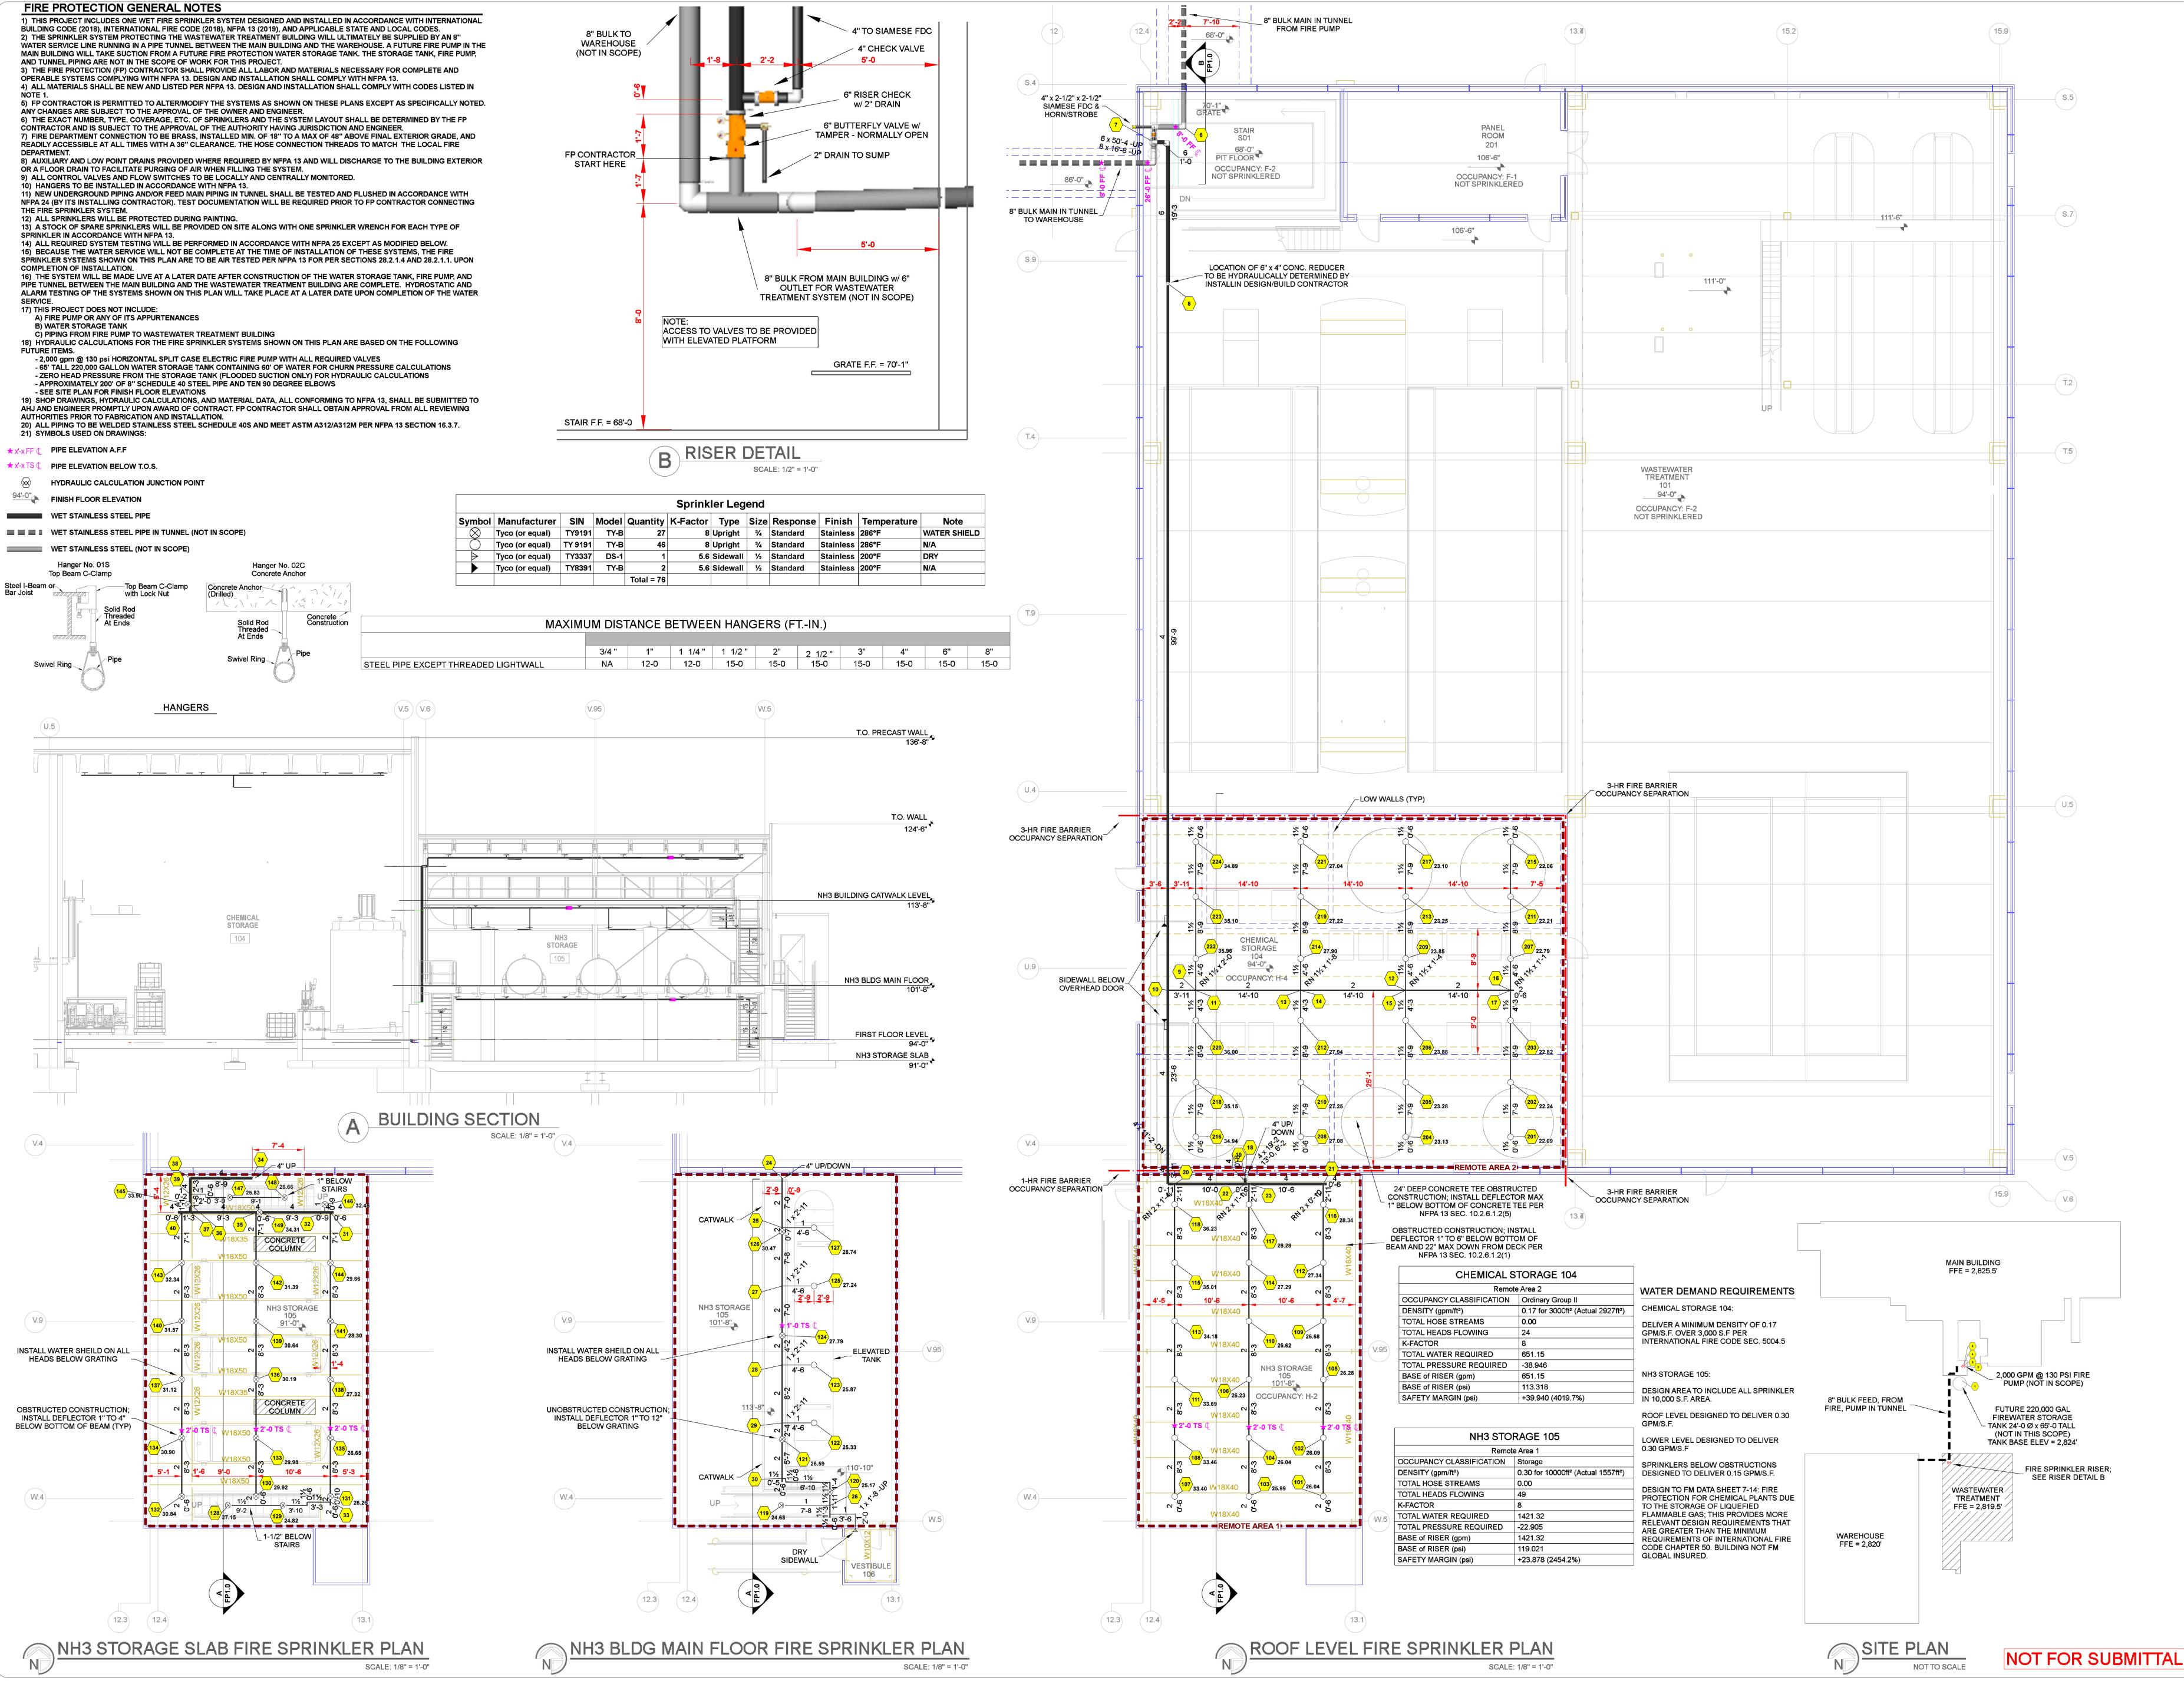

|
|  | K                             |
|  | K                             |
|  | K                             |
|  | K                             |
|  | K                             |
|  | K                             |
|  | K                             |
|  | K                             |
|  | K                             |
|  | K                             |
|  | K                             |
|  | K                             |
|  | K                             |
|  | K                             |
|  | K                             |
|  | K                             |
|  | K                             |
|  | K                             |
|  | K                             |
|  | K                             |
|  | K                             |