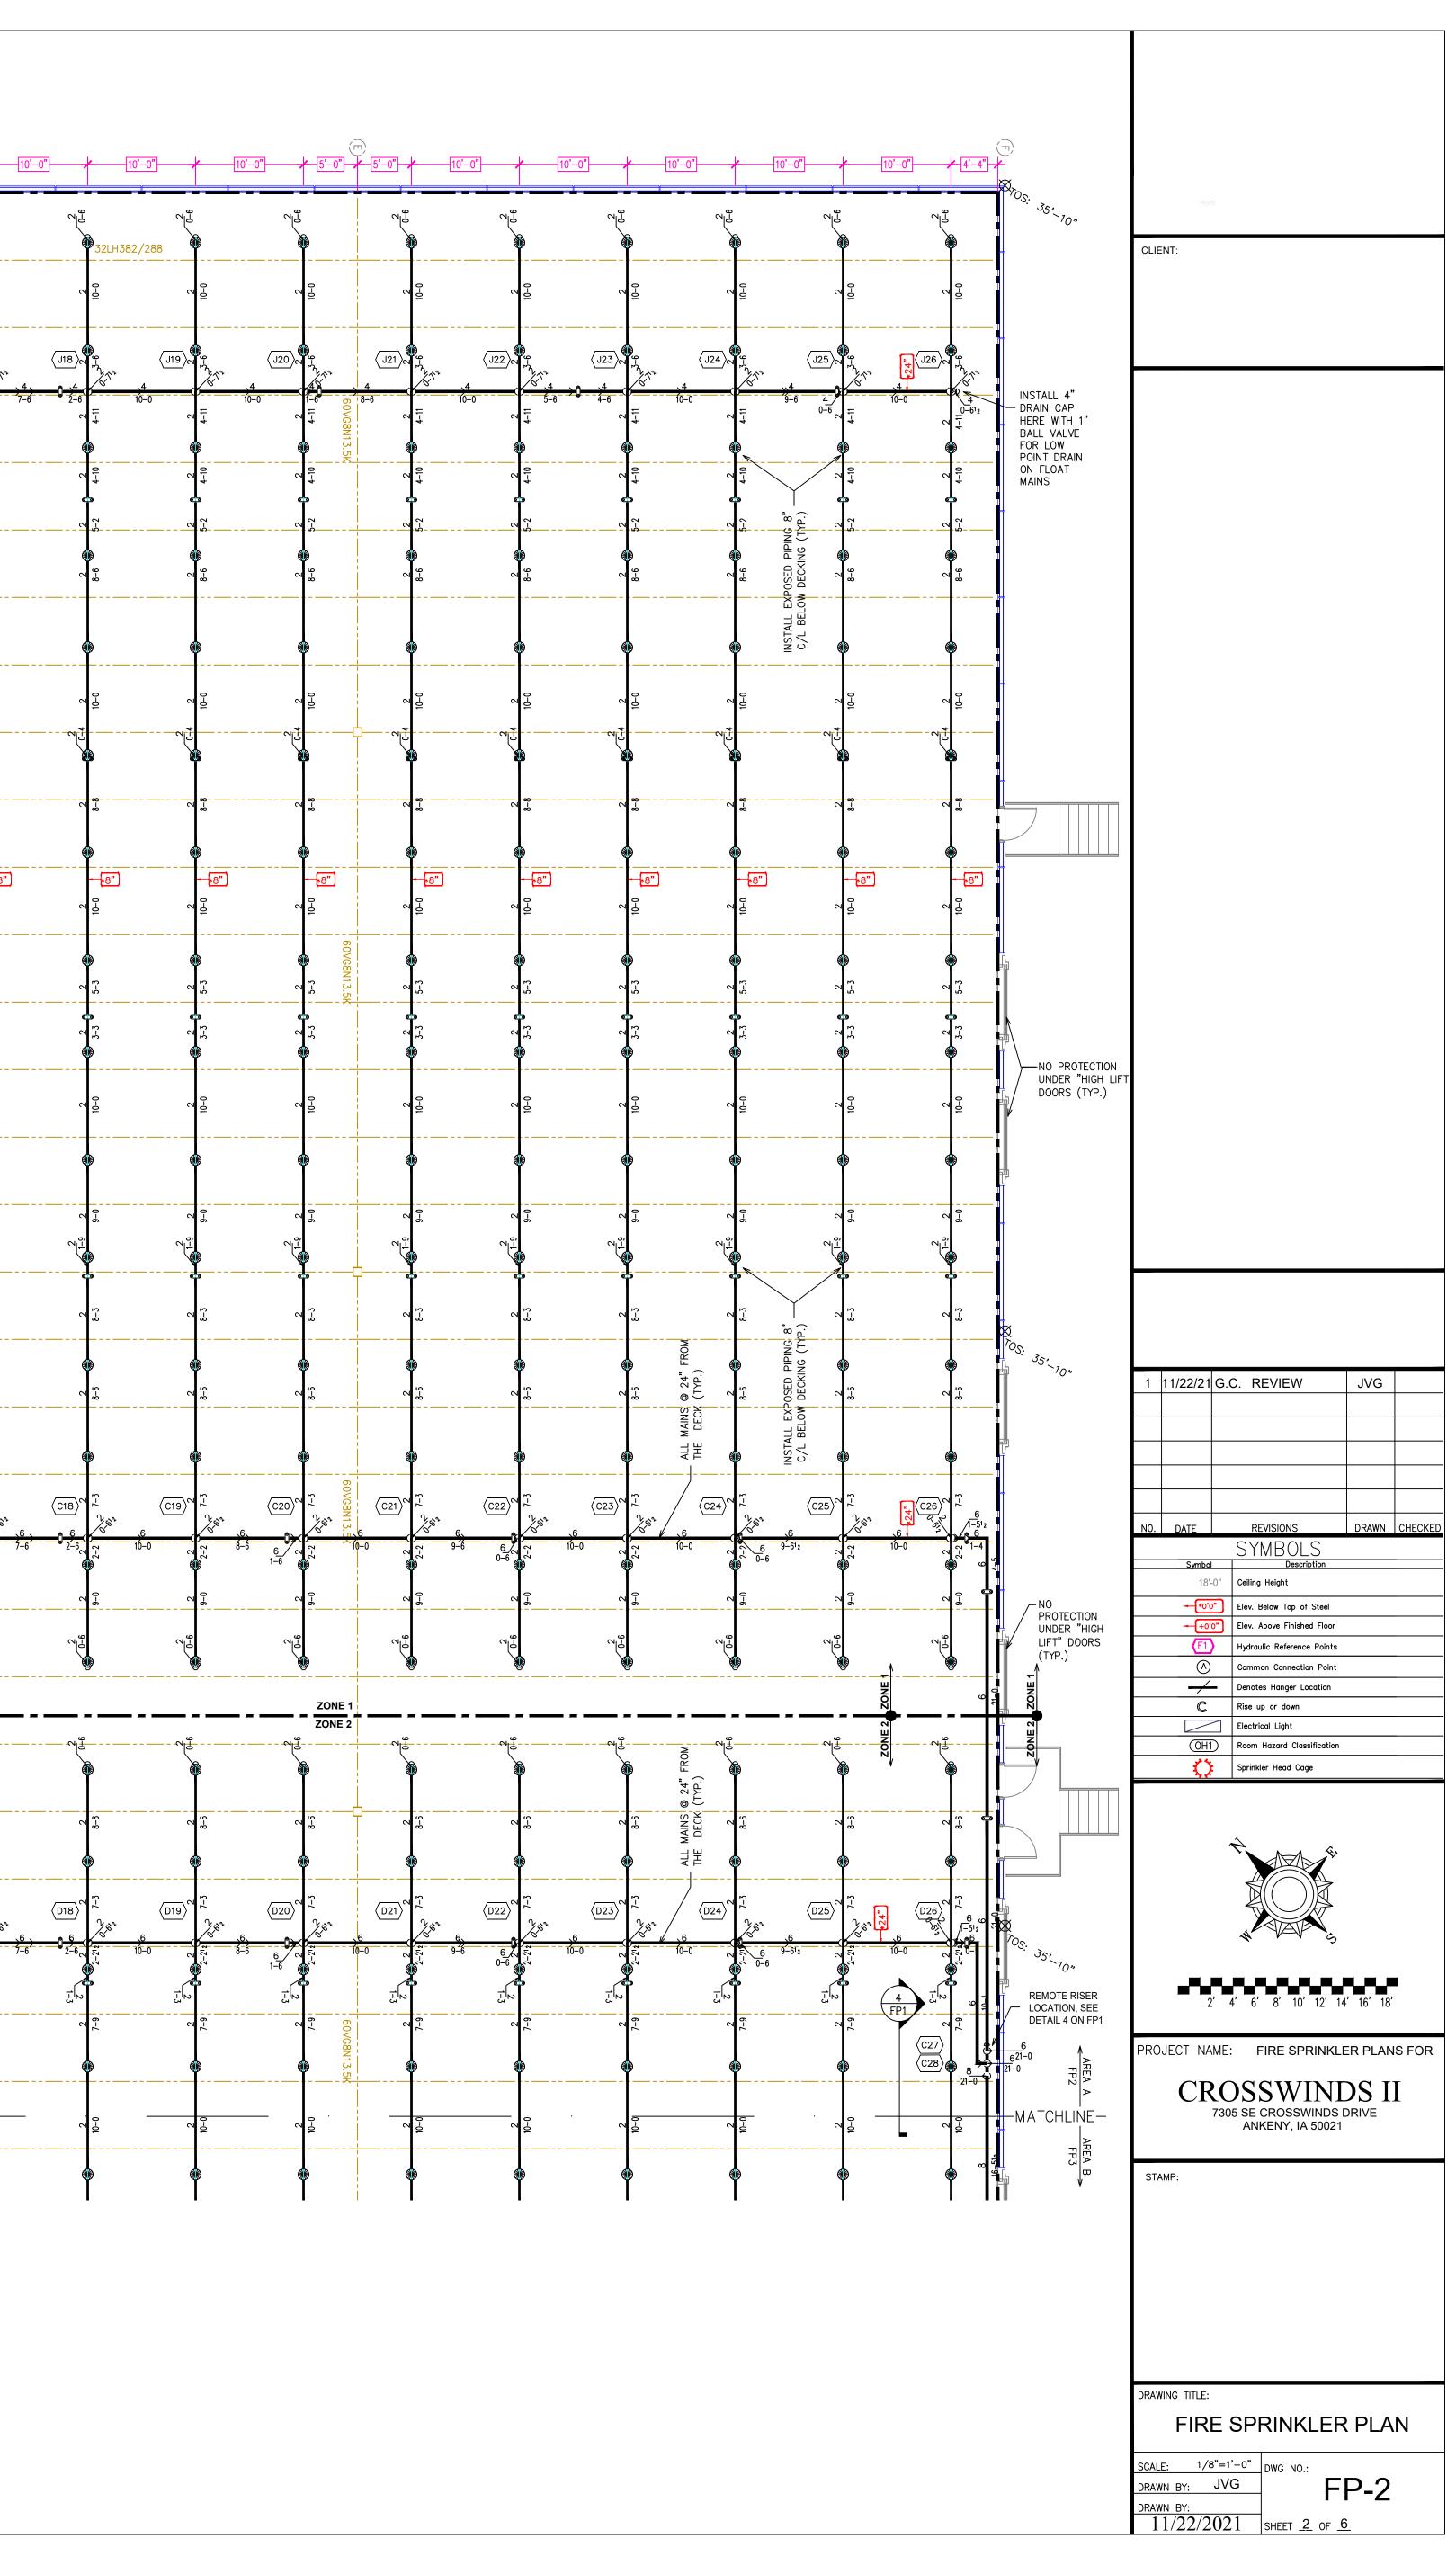

| 1    |                                                  |     |                                                                                                                                                                                                                                                                                                                                                                                 |                                                                                                  |         |
|------|--------------------------------------------------|-----|---------------------------------------------------------------------------------------------------------------------------------------------------------------------------------------------------------------------------------------------------------------------------------------------------------------------------------------------------------------------------------|--------------------------------------------------------------------------------------------------|---------|
|      |                                                  |     |                                                                                                                                                                                                                                                                                                                                                                                 |                                                                                                  |         |
|      |                                                  |     |                                                                                                                                                                                                                                                                                                                                                                                 |                                                                                                  |         |
|      |                                                  |     |                                                                                                                                                                                                                                                                                                                                                                                 |                                                                                                  |         |
|      |                                                  |     |                                                                                                                                                                                                                                                                                                                                                                                 |                                                                                                  |         |
| CLIE | ENT:                                             |     |                                                                                                                                                                                                                                                                                                                                                                                 |                                                                                                  |         |
|      |                                                  |     |                                                                                                                                                                                                                                                                                                                                                                                 |                                                                                                  |         |
|      |                                                  |     |                                                                                                                                                                                                                                                                                                                                                                                 |                                                                                                  |         |
|      |                                                  |     |                                                                                                                                                                                                                                                                                                                                                                                 |                                                                                                  |         |
|      |                                                  |     |                                                                                                                                                                                                                                                                                                                                                                                 |                                                                                                  |         |
|      |                                                  |     |                                                                                                                                                                                                                                                                                                                                                                                 |                                                                                                  |         |
|      |                                                  |     |                                                                                                                                                                                                                                                                                                                                                                                 |                                                                                                  |         |
|      |                                                  |     |                                                                                                                                                                                                                                                                                                                                                                                 |                                                                                                  |         |
|      |                                                  |     |                                                                                                                                                                                                                                                                                                                                                                                 |                                                                                                  |         |
|      |                                                  |     |                                                                                                                                                                                                                                                                                                                                                                                 |                                                                                                  |         |
|      |                                                  |     |                                                                                                                                                                                                                                                                                                                                                                                 |                                                                                                  |         |
|      |                                                  |     |                                                                                                                                                                                                                                                                                                                                                                                 |                                                                                                  |         |
|      |                                                  |     |                                                                                                                                                                                                                                                                                                                                                                                 |                                                                                                  |         |
|      |                                                  |     |                                                                                                                                                                                                                                                                                                                                                                                 |                                                                                                  |         |
|      |                                                  |     |                                                                                                                                                                                                                                                                                                                                                                                 |                                                                                                  |         |
|      |                                                  |     |                                                                                                                                                                                                                                                                                                                                                                                 |                                                                                                  |         |
|      |                                                  |     |                                                                                                                                                                                                                                                                                                                                                                                 |                                                                                                  |         |
|      |                                                  |     |                                                                                                                                                                                                                                                                                                                                                                                 |                                                                                                  |         |
|      |                                                  |     |                                                                                                                                                                                                                                                                                                                                                                                 |                                                                                                  |         |
|      |                                                  |     |                                                                                                                                                                                                                                                                                                                                                                                 |                                                                                                  |         |
|      |                                                  |     |                                                                                                                                                                                                                                                                                                                                                                                 |                                                                                                  |         |
|      |                                                  |     |                                                                                                                                                                                                                                                                                                                                                                                 |                                                                                                  |         |
|      |                                                  |     |                                                                                                                                                                                                                                                                                                                                                                                 |                                                                                                  |         |
|      |                                                  |     |                                                                                                                                                                                                                                                                                                                                                                                 |                                                                                                  |         |
|      |                                                  |     |                                                                                                                                                                                                                                                                                                                                                                                 |                                                                                                  |         |
|      |                                                  |     |                                                                                                                                                                                                                                                                                                                                                                                 |                                                                                                  |         |
|      |                                                  |     |                                                                                                                                                                                                                                                                                                                                                                                 |                                                                                                  |         |
|      |                                                  |     |                                                                                                                                                                                                                                                                                                                                                                                 |                                                                                                  |         |
|      |                                                  |     |                                                                                                                                                                                                                                                                                                                                                                                 |                                                                                                  |         |
|      |                                                  |     |                                                                                                                                                                                                                                                                                                                                                                                 |                                                                                                  |         |
|      |                                                  |     |                                                                                                                                                                                                                                                                                                                                                                                 |                                                                                                  |         |
|      |                                                  |     |                                                                                                                                                                                                                                                                                                                                                                                 |                                                                                                  |         |
|      |                                                  |     |                                                                                                                                                                                                                                                                                                                                                                                 |                                                                                                  |         |
|      |                                                  |     |                                                                                                                                                                                                                                                                                                                                                                                 |                                                                                                  |         |
|      |                                                  |     |                                                                                                                                                                                                                                                                                                                                                                                 |                                                                                                  |         |
|      |                                                  |     |                                                                                                                                                                                                                                                                                                                                                                                 |                                                                                                  |         |
|      |                                                  |     |                                                                                                                                                                                                                                                                                                                                                                                 |                                                                                                  |         |
| 1    | 11/22/21                                         | G   | C. REVIEW                                                                                                                                                                                                                                                                                                                                                                       | JVG                                                                                              |         |
|      | 11/22/21                                         | G.C | C. REVIEW                                                                                                                                                                                                                                                                                                                                                                       | JvG                                                                                              |         |
|      |                                                  |     |                                                                                                                                                                                                                                                                                                                                                                                 |                                                                                                  |         |
|      |                                                  |     |                                                                                                                                                                                                                                                                                                                                                                                 |                                                                                                  |         |
|      |                                                  |     |                                                                                                                                                                                                                                                                                                                                                                                 |                                                                                                  |         |
|      |                                                  |     |                                                                                                                                                                                                                                                                                                                                                                                 |                                                                                                  |         |
| N0.  | DATE                                             |     | REVISIONS                                                                                                                                                                                                                                                                                                                                                                       | DRAWN                                                                                            | CHECKED |
| N0.  | DATE                                             |     | REVISIONS<br>SYMBOLS<br>Description                                                                                                                                                                                                                                                                                                                                             | DRAWN                                                                                            | CHECKED |
| N0.  | DATE<br>Symbo<br>18'                             |     |                                                                                                                                                                                                                                                                                                                                                                                 | DRAWN                                                                                            | CHECKED |
| NO.  | Symbo<br>18'                                     | -0" | SYMBOLS<br>Description<br>Ceiling Height<br>Elev. Below Top of Steel                                                                                                                                                                                                                                                                                                            | DRAWN                                                                                            | CHECKED |
| NO.  | Symbo<br>18'                                     | -0" | SYMBOLS<br>Description<br>Ceiling Height                                                                                                                                                                                                                                                                                                                                        | DRAWN                                                                                            | CHECKED |
| NO.  | Symbo<br>18'<br>                                 | -0" | SYMBOLS<br>Description<br>Ceiling Height<br>Elev. Below Top of Steel<br>Elev. Above Finished Floor<br>Hydraulic Reference Points<br>Common Connection Point                                                                                                                                                                                                                     | DRAWN                                                                                            | CHECKED |
| NO.  | Symbo<br>18'<br>                                 | -0" | SYMBOLS<br>Description<br>Ceiling Height<br>Elev. Below Top of Steel<br>Elev. Above Finished Floor<br>Hydraulic Reference Points                                                                                                                                                                                                                                                | DRAWN                                                                                            | CHECKED |
| NO.  | Symbo<br>18'<br>                                 | -0" | SYMBOLS<br>Description<br>Ceiling Height<br>Elev. Below Top of Steel<br>Elev. Above Finished Floor<br>Hydraulic Reference Points<br>Common Connection Point<br>Denotes Hanger Location<br>Rise up or down<br>Electrical Light                                                                                                                                                   | DRAWN                                                                                            | CHECKED |
| NO.  | Symbo<br>18'<br>                                 | -0" | SYMBOLS<br>Description<br>Ceiling Height<br>Elev. Below Top of Steel<br>Elev. Above Finished Floor<br>Hydraulic Reference Points<br>Common Connection Point<br>Denotes Hanger Location<br>Rise up or down                                                                                                                                                                       | DRAWN                                                                                            |         |
| NO.  | Symbo<br>18'<br>                                 | -0" | SYMBOLS<br>Description<br>Ceiling Height<br>Elev. Below Top of Steel<br>Elev. Above Finished Floor<br>Hydraulic Reference Points<br>Common Connection Point<br>Denotes Hanger Location<br>Rise up or down<br>Electrical Light<br>Room Hazard Classification                                                                                                                     | DRAWN                                                                                            |         |
| NO.  | Symbo<br>18'<br>                                 | -0" | SYMBOLS<br>Description<br>Ceiling Height<br>Elev. Below Top of Steel<br>Elev. Above Finished Floor<br>Hydraulic Reference Points<br>Common Connection Point<br>Denotes Hanger Location<br>Rise up or down<br>Electrical Light<br>Room Hazard Classification                                                                                                                     | DRAWN                                                                                            | CHECKED |
| NO.  | Symbo<br>18'<br>                                 | -0" | SYMBOLS<br>Description<br>Ceiling Height<br>Elev. Below Top of Steel<br>Elev. Above Finished Floor<br>Hydraulic Reference Points<br>Common Connection Point<br>Denotes Hanger Location<br>Rise up or down<br>Electrical Light<br>Room Hazard Classification<br>Sprinkler Head Cage                                                                                              | DRAWN                                                                                            |         |
| NO.  | Symbo<br>18'<br>                                 |     | SYMBOLS<br>Description<br>Ceiling Height<br>Elev. Below Top of Steel<br>Elev. Above Finished Floor<br>Hydraulic Reference Points<br>Common Connection Point<br>Denotes Hanger Location<br>Rise up or down<br>Electrical Light<br>Room Hazard Classification<br>Sprinkler Head Cage                                                                                              |                                                                                                  |         |
| NO.  | Symbo<br>18'<br>                                 | -0" | SYMBOLS<br>Description<br>Ceiling Height<br>Elev. Below Top of Steel<br>Elev. Above Finished Floor<br>Hydraulic Reference Points<br>Common Connection Point<br>Denotes Hanger Location<br>Rise up or down<br>Electrical Light<br>Room Hazard Classification<br>Sprinkler Head Cage                                                                                              | E                                                                                                |         |
| NO.  | Symbo<br>18'<br>                                 |     | SYMBOLS<br>Description<br>Ceiling Height<br>Elev. Below Top of Steel<br>Elev. Above Finished Floor<br>Hydraulic Reference Points<br>Common Connection Point<br>Denotes Hanger Location<br>Rise up or down<br>Electrical Light<br>Room Hazard Classification<br>Sprinkler Head Cage                                                                                              |                                                                                                  |         |
| NO.  | Symbo<br>18'<br>+0'<br>(F1<br>(A)<br>(OH1<br>(C) |     | SYMBOLS<br>Description<br>Ceiling Height<br>Elev. Below Top of Steel<br>Elev. Above Finished Floor<br>Hydraulic Reference Points<br>Common Connection Point<br>Denotes Hanger Location<br>Rise up or down<br>Electrical Light<br>Room Hazard Classification<br>Sprinkler Head Cage                                                                                              | E                                                                                                |         |
| NO.  | Symbo<br>18'<br>                                 |     | SYMBOLS<br>Description<br>Ceiling Height<br>Elev. Below Top of Steel<br>Elev. Above Finished Floor<br>Hydraulic Reference Points<br>Common Connection Point<br>Denotes Hanger Location<br>Rise up or down<br>Electrical Light<br>Room Hazard Classification<br>Sprinkler Head Cage                                                                                              | E                                                                                                |         |
|      |                                                  |     | SYMBOLS<br>Description<br>Ceiling Height<br>Elev. Below Top of Steel<br>Elev. Above Finished Floor<br>Hydraulic Reference Points<br>Common Connection Point<br>Denotes Hanger Location<br>Rise up or down<br>Electrical Light<br>Room Hazard Classification<br>Sprinkler Head Cage<br>N<br>Sprinkler Head Cage                                                                  | E<br>16' 18'                                                                                     |         |
|      |                                                  | -0" | SYMBOLS<br>Description<br>Ceiling Height<br>Elev. Below Top of Steel<br>Elev. Above Finished Floor<br>Hydraulic Reference Points<br>Common Connection Point<br>Denotes Hanger Location<br>Rise up or down<br>Electrical Light<br>Room Hazard Classification<br>Sprinkler Head Cage<br>N<br>Sprinkler Head Cage<br>A d' d' 8' 10' 12' 14<br>FIRE SPRINKLE                        | E<br>                                                                                            | S FOR   |
|      |                                                  |     | SYMBOLS<br>Description<br>Ceiling Height<br>Elev. Below Top of Steel<br>Elev. Above Finished Floor<br>Hydraulic Reference Points<br>Common Connection Point<br>Denotes Hanger Location<br>Rise up or down<br>Electrical Light<br>Room Hazard Classification<br>Sprinkler Head Cage<br>N<br>Sprinkler Head Cage<br>A' 6' 8' 10' 12' 14<br>FIRE SPRINKLE<br>SSSWINI               | E<br>' 16' 18'<br>ER PLAN<br>DS I                                                                | S FOR   |
|      |                                                  |     | SYMBOLS<br>Description<br>Ceiling Height<br>Elev. Below Top of Steel<br>Elev. Above Finished Floor<br>Hydraulic Reference Points<br>Common Connection Point<br>Denotes Hanger Location<br>Rise up or down<br>Electrical Light<br>Room Hazard Classification<br>Sprinkler Head Cage<br>N<br>Sprinkler Head Cage<br>A d' d' 8' 10' 12' 14<br>FIRE SPRINKLE                        | E<br>' 16' 18'<br>ER PLAN<br>DS I                                                                | S FOR   |
| PRO  |                                                  |     | SYMBOLS<br>Description<br>Ceiling Height<br>Elev. Below Top of Steel<br>Elev. Above Finished Floor<br>Hydraulic Reference Points<br>Common Connection Point<br>Denotes Hanger Location<br>Rise up or down<br>Electrical Light<br>Room Hazard Classification<br>Sprinkler Head Cage<br>N<br>A<br>S<br>S<br>S<br>S<br>S<br>S<br>S<br>S<br>S<br>S<br>S<br>S<br>S                   | E<br>' 16' 18'<br>ER PLAN<br>DS I                                                                | S FOR   |
| PRO  |                                                  |     | SYMBOLS<br>Description<br>Ceiling Height<br>Elev. Below Top of Steel<br>Elev. Above Finished Floor<br>Hydraulic Reference Points<br>Common Connection Point<br>Denotes Hanger Location<br>Rise up or down<br>Electrical Light<br>Room Hazard Classification<br>Sprinkler Head Cage<br>N<br>A<br>S<br>S<br>S<br>S<br>S<br>S<br>S<br>S<br>S<br>S<br>S<br>S<br>S                   | E<br>' 16' 18'<br>ER PLAN<br>DS I                                                                | S FOR   |
| PRO  |                                                  |     | SYMBOLS<br>Description<br>Ceiling Height<br>Elev. Below Top of Steel<br>Elev. Above Finished Floor<br>Hydraulic Reference Points<br>Common Connection Point<br>Denotes Hanger Location<br>Rise up or down<br>Electrical Light<br>Room Hazard Classification<br>Sprinkler Head Cage<br>N<br>A<br>S<br>S<br>S<br>S<br>S<br>S<br>S<br>S<br>S<br>S<br>S<br>S<br>S                   | E<br>' 16' 18'<br>ER PLAN<br>DS I                                                                | S FOR   |
| PRO  |                                                  |     | SYMBOLS<br>Description<br>Ceiling Height<br>Elev. Below Top of Steel<br>Elev. Above Finished Floor<br>Hydraulic Reference Points<br>Common Connection Point<br>Denotes Hanger Location<br>Rise up or down<br>Electrical Light<br>Room Hazard Classification<br>Sprinkler Head Cage<br>N<br>A<br>S<br>S<br>S<br>S<br>S<br>S<br>S<br>S<br>S<br>S<br>S<br>S<br>S                   | E<br>' 16' 18'<br>ER PLAN<br>DS I                                                                | S FOR   |
| PRO  |                                                  |     | SYMBOLS<br>Description<br>Ceiling Height<br>Elev. Below Top of Steel<br>Elev. Above Finished Floor<br>Hydraulic Reference Points<br>Common Connection Point<br>Denotes Hanger Location<br>Rise up or down<br>Electrical Light<br>Room Hazard Classification<br>Sprinkler Head Cage<br>N<br>A<br>S<br>S<br>S<br>S<br>S<br>S<br>S<br>S<br>S<br>S<br>S<br>S<br>S                   | E<br>16' 18'<br>ER PLAN<br>DS I                                                                  | S FOR   |
| PRO  |                                                  |     | SYMBOLS<br>Description<br>Ceiling Height<br>Elev. Below Top of Steel<br>Elev. Above Finished Floor<br>Hydraulic Reference Points<br>Common Connection Point<br>Denotes Hanger Location<br>Rise up or down<br>Electrical Light<br>Room Hazard Classification<br>Sprinkler Head Cage<br>N<br>A<br>S<br>S<br>S<br>S<br>S<br>S<br>S<br>S<br>S<br>S<br>S<br>S<br>S                   | E<br>16' 18'<br>ER PLAN<br>DS I                                                                  | S FOR   |
| PRO  |                                                  |     | SYMBOLS<br>Description<br>Ceiling Height<br>Elev. Below Top of Steel<br>Elev. Above Finished Floor<br>Hydraulic Reference Points<br>Common Connection Point<br>Denotes Hanger Location<br>Rise up or down<br>Electrical Light<br>Room Hazard Classification<br>Sprinkler Head Cage<br>N<br>A<br>S<br>S<br>S<br>S<br>S<br>S<br>S<br>S<br>S<br>S<br>S<br>S<br>S                   | E<br>16' 18'<br>ER PLAN<br>DS I                                                                  | S FOR   |
| PRO  |                                                  |     | SYMBOLS<br>Description<br>Ceiling Height<br>Elev. Below Top of Steel<br>Elev. Above Finished Floor<br>Hydraulic Reference Points<br>Common Connection Point<br>Denotes Hanger Location<br>Rise up or down<br>Electrical Light<br>Room Hazard Classification<br>Sprinkler Head Cage<br>N<br>A<br>S<br>S<br>S<br>S<br>S<br>S<br>S<br>S<br>S<br>S<br>S<br>S<br>S                   | E<br>16' 18'<br>ER PLAN<br>DS I                                                                  | S FOR   |
| PRO  |                                                  |     | SYMBOLS<br>Description<br>Ceiling Height<br>Elev. Below Top of Steel<br>Elev. Above Finished Floor<br>Hydraulic Reference Points<br>Common Connection Point<br>Denotes Hanger Location<br>Rise up or down<br>Electrical Light<br>Room Hazard Classification<br>Sprinkler Head Cage<br>N<br>A<br>S<br>S<br>S<br>S<br>S<br>S<br>S<br>S<br>S<br>S<br>S<br>S<br>S                   | E<br>16' 18'<br>ER PLAN<br>DS I                                                                  | S FOR   |
| PRO  |                                                  |     | SYMBOLS<br>Description<br>Ceiling Height<br>Elev. Below Top of Steel<br>Elev. Above Finished Floor<br>Hydraulic Reference Points<br>Common Connection Point<br>Denotes Hanger Location<br>Rise up or down<br>Electrical Light<br>Room Hazard Classification<br>Sprinkler Head Cage<br>N<br>A<br>S<br>S<br>S<br>S<br>S<br>S<br>S<br>S<br>S<br>S<br>S<br>S<br>S                   | E<br>T<br>T<br>T<br>T<br>T<br>T<br>T<br>T<br>T<br>T<br>T<br>T<br>T<br>T<br>T<br>T<br>T<br>T<br>T |         |
|      |                                                  |     | SYMBOLS<br>Description<br>Ceiling Height<br>Elev. Below Top of Steel<br>Elev. Above Finished Floor<br>Hydraulic Reference Points<br>Common Connection Point<br>Denotes Hanger Location<br>Rise up or down<br>Electrical Light<br>Room Hazard Classification<br>Sprinkler Head Cage<br>N<br>A<br>C<br>SPRINKLER<br>SPRINKLER<br>SPRINKLER                                        | E<br>T<br>T<br>T<br>T<br>T<br>T<br>T<br>T<br>T<br>T<br>T<br>T<br>T<br>T<br>T<br>T<br>T<br>T<br>T |         |
|      |                                                  |     | SYMBOLS<br>Description<br>Ceiling Height<br>Elev. Below Top of Steel<br>Elev. Above Finished Floor<br>Hydraulic Reference Points<br>Common Connection Point<br>Denotes Hanger Location<br>Rise up or down<br>Electrical Light<br>Room Hazard Classification<br>Sprinkler Head Cage<br>N<br>A<br>C<br>SPRINKLER<br>SPRINKLER<br>SPRINKLER<br>SPRINKLER<br>SPRINKLER<br>SPRINKLER | E<br>T<br>T<br>T<br>T<br>T<br>T<br>T<br>T<br>T<br>T<br>T<br>T<br>T<br>T<br>T<br>T<br>T<br>T<br>T |         |

## PER NFPA 13 TABLES 14.4.1, 15.4.1, 16.3.3.1 & 17.3.3.1 IN AREAS WITH A DECK HEIGHT OF OVER 40'-0" THE USE OF 16.8K SPRINKLERS IS PROHIBITED AS WELL AS THE STORAGE OF EXPOSED UNEXPANDED GROUP "A" PLASTICS AS ALLOWED IN AREAS WITH DECK HEIGHTS OF UNDER 40'-0". THE USE OF 22.4K ESFR SPRINKLERS WITH A MINUMUM END HEAD PRESSURE OF 40PSI IS USED AND CARRIED AT LEAST 15'-0" BEYOND THAT DECK HEIGHT, SEE MORE DETAILS PROVIDED IN THE GENERAL NOTES ON FP1