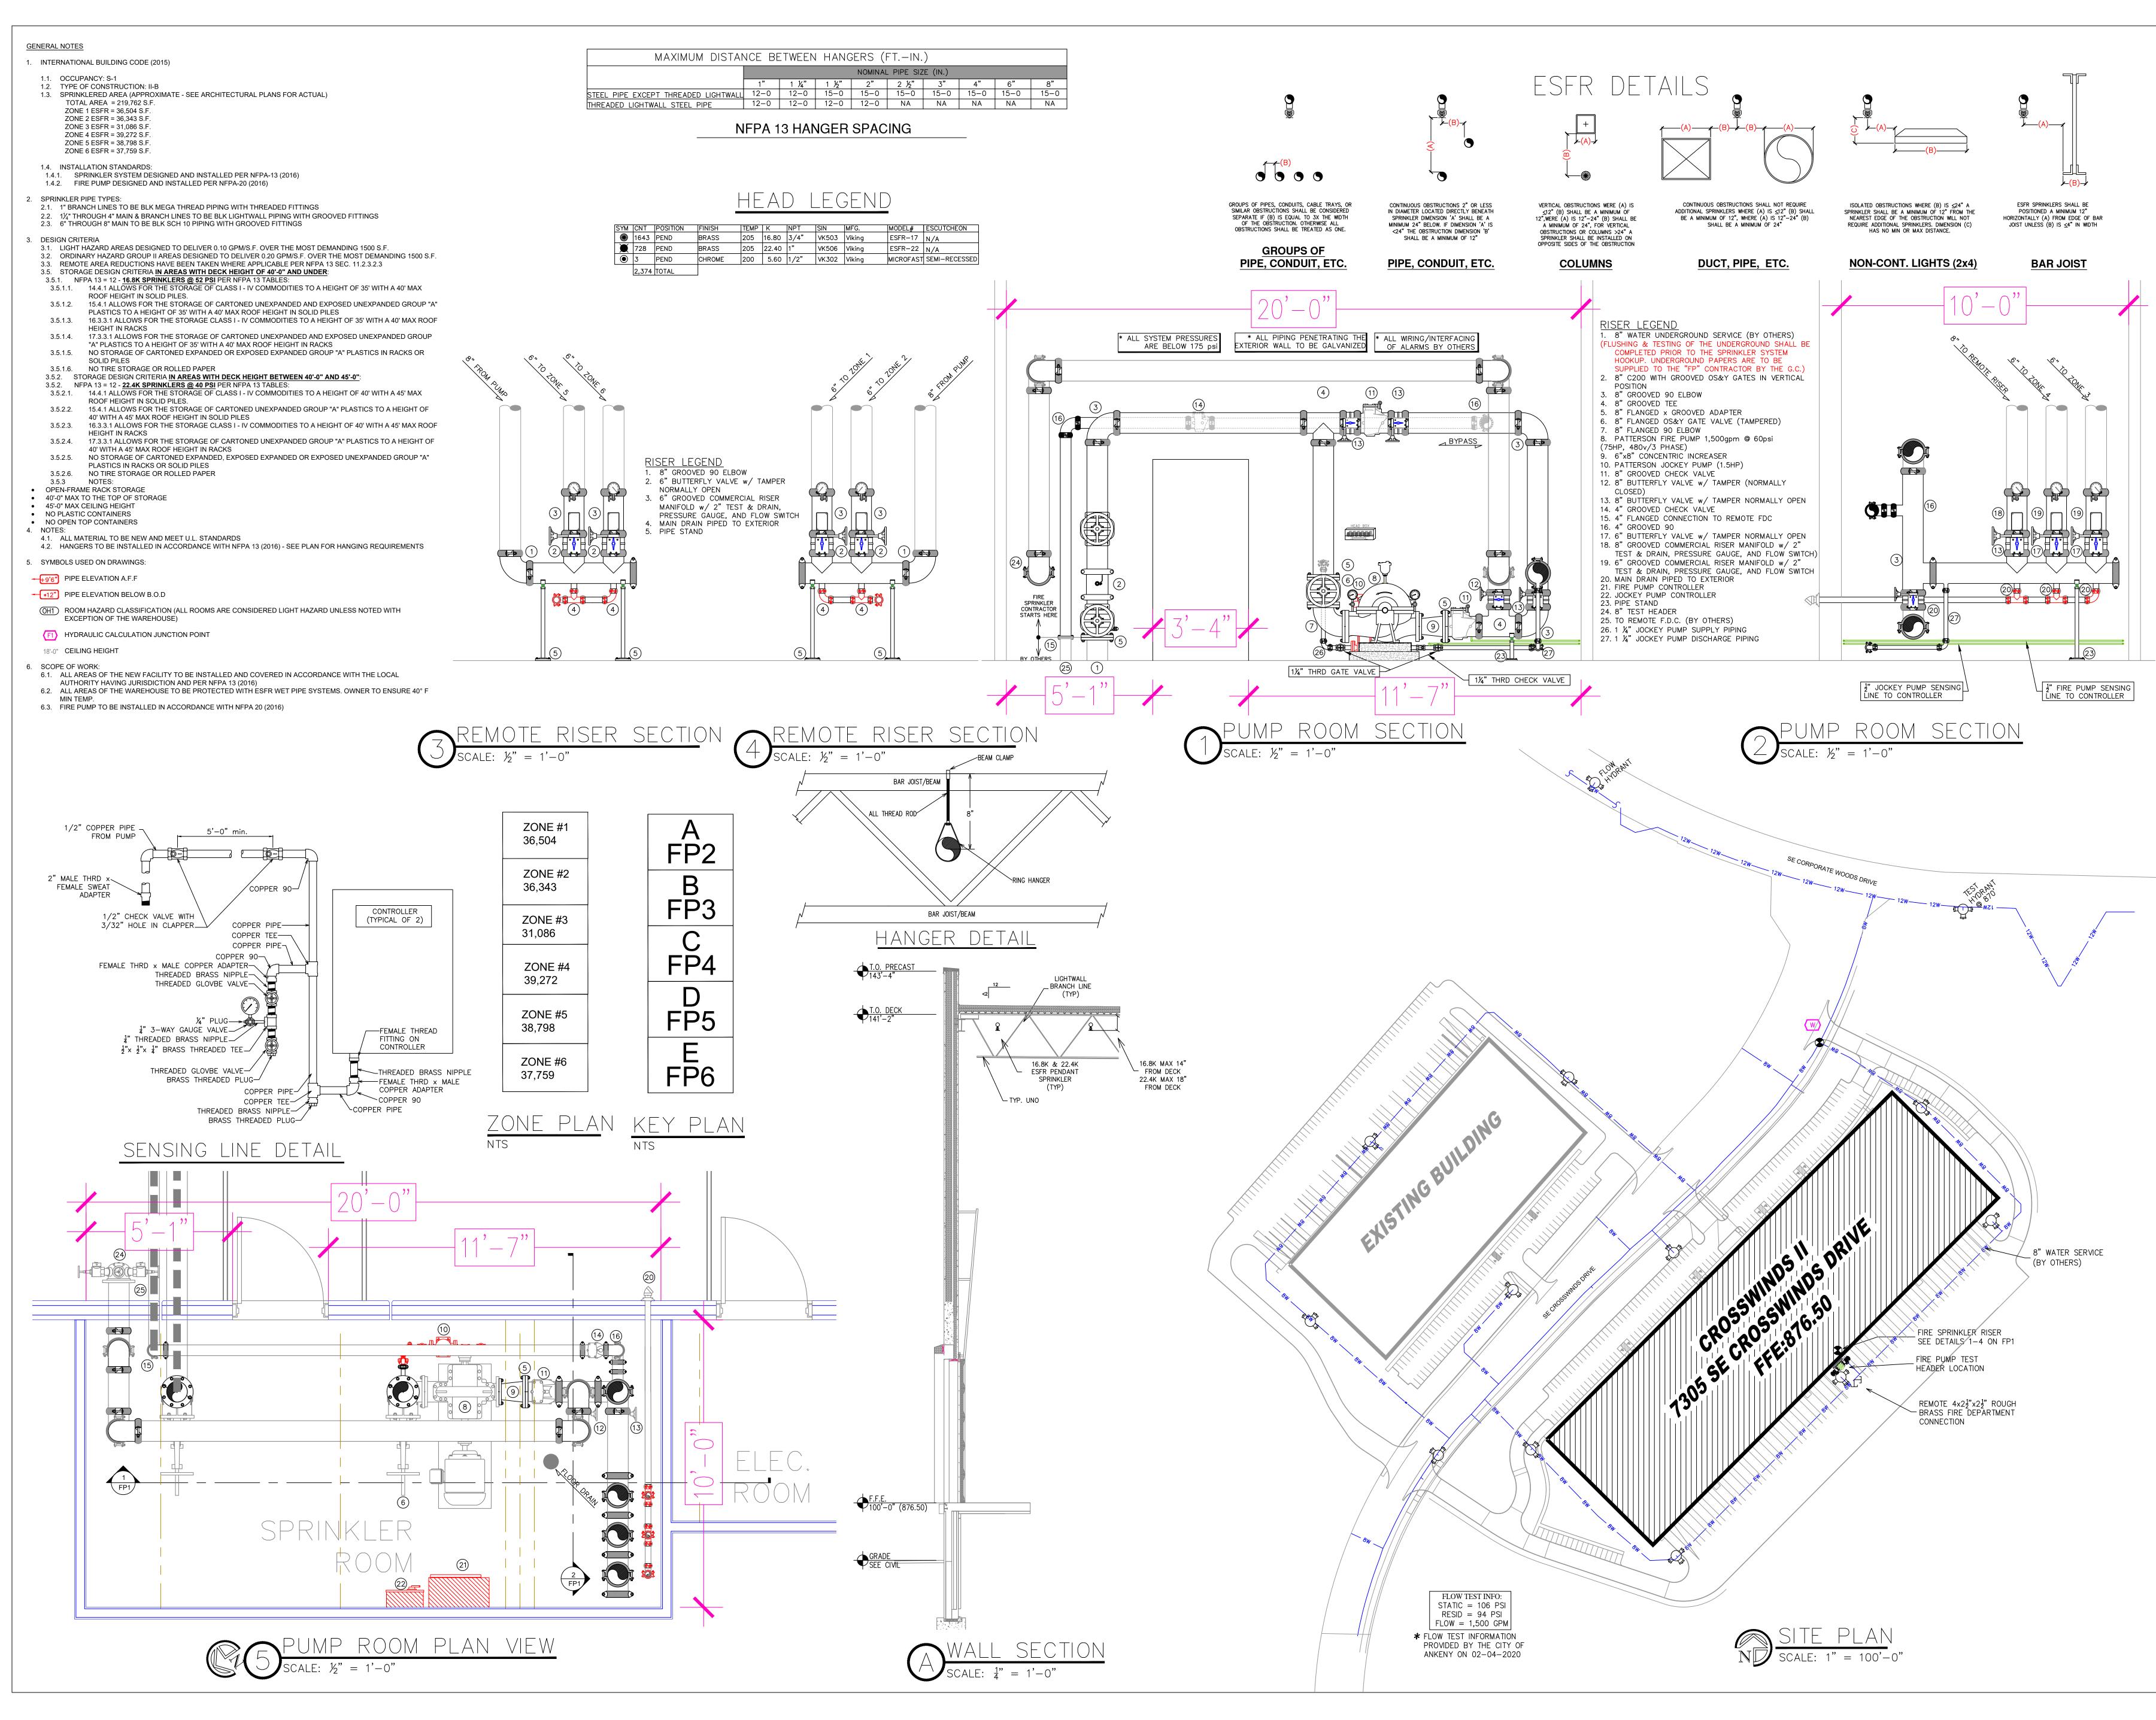

| 1    |                                                  |     |                                                                                                                                                                                                                                                                                                                                                                                 |                                                                                                  |         |
|------|--------------------------------------------------|-----|---------------------------------------------------------------------------------------------------------------------------------------------------------------------------------------------------------------------------------------------------------------------------------------------------------------------------------------------------------------------------------|--------------------------------------------------------------------------------------------------|---------|
|      |                                                  |     |                                                                                                                                                                                                                                                                                                                                                                                 |                                                                                                  |         |
|      |                                                  |     |                                                                                                                                                                                                                                                                                                                                                                                 |                                                                                                  |         |
|      |                                                  |     |                                                                                                                                                                                                                                                                                                                                                                                 |                                                                                                  |         |
|      |                                                  |     |                                                                                                                                                                                                                                                                                                                                                                                 |                                                                                                  |         |
| CLIE | ENT:                                             |     |                                                                                                                                                                                                                                                                                                                                                                                 |                                                                                                  |         |
|      |                                                  |     |                                                                                                                                                                                                                                                                                                                                                                                 |                                                                                                  |         |
|      |                                                  |     |                                                                                                                                                                                                                                                                                                                                                                                 |                                                                                                  |         |
|      |                                                  |     |                                                                                                                                                                                                                                                                                                                                                                                 |                                                                                                  |         |
|      |                                                  |     |                                                                                                                                                                                                                                                                                                                                                                                 |                                                                                                  |         |
|      |                                                  |     |                                                                                                                                                                                                                                                                                                                                                                                 |                                                                                                  |         |
|      |                                                  |     |                                                                                                                                                                                                                                                                                                                                                                                 |                                                                                                  |         |
|      |                                                  |     |                                                                                                                                                                                                                                                                                                                                                                                 |                                                                                                  |         |
|      |                                                  |     |                                                                                                                                                                                                                                                                                                                                                                                 |                                                                                                  |         |
|      |                                                  |     |                                                                                                                                                                                                                                                                                                                                                                                 |                                                                                                  |         |
|      |                                                  |     |                                                                                                                                                                                                                                                                                                                                                                                 |                                                                                                  |         |
|      |                                                  |     |                                                                                                                                                                                                                                                                                                                                                                                 |                                                                                                  |         |
|      |                                                  |     |                                                                                                                                                                                                                                                                                                                                                                                 |                                                                                                  |         |
|      |                                                  |     |                                                                                                                                                                                                                                                                                                                                                                                 |                                                                                                  |         |
|      |                                                  |     |                                                                                                                                                                                                                                                                                                                                                                                 |                                                                                                  |         |
|      |                                                  |     |                                                                                                                                                                                                                                                                                                                                                                                 |                                                                                                  |         |
|      |                                                  |     |                                                                                                                                                                                                                                                                                                                                                                                 |                                                                                                  |         |
|      |                                                  |     |                                                                                                                                                                                                                                                                                                                                                                                 |                                                                                                  |         |
|      |                                                  |     |                                                                                                                                                                                                                                                                                                                                                                                 |                                                                                                  |         |
|      |                                                  |     |                                                                                                                                                                                                                                                                                                                                                                                 |                                                                                                  |         |
|      |                                                  |     |                                                                                                                                                                                                                                                                                                                                                                                 |                                                                                                  |         |
|      |                                                  |     |                                                                                                                                                                                                                                                                                                                                                                                 |                                                                                                  |         |
|      |                                                  |     |                                                                                                                                                                                                                                                                                                                                                                                 |                                                                                                  |         |
|      |                                                  |     |                                                                                                                                                                                                                                                                                                                                                                                 |                                                                                                  |         |
|      |                                                  |     |                                                                                                                                                                                                                                                                                                                                                                                 |                                                                                                  |         |
|      |                                                  |     |                                                                                                                                                                                                                                                                                                                                                                                 |                                                                                                  |         |
|      |                                                  |     |                                                                                                                                                                                                                                                                                                                                                                                 |                                                                                                  |         |
|      |                                                  |     |                                                                                                                                                                                                                                                                                                                                                                                 |                                                                                                  |         |
|      |                                                  |     |                                                                                                                                                                                                                                                                                                                                                                                 |                                                                                                  |         |
|      |                                                  |     |                                                                                                                                                                                                                                                                                                                                                                                 |                                                                                                  |         |
|      |                                                  |     |                                                                                                                                                                                                                                                                                                                                                                                 |                                                                                                  |         |
|      |                                                  |     |                                                                                                                                                                                                                                                                                                                                                                                 |                                                                                                  |         |
|      |                                                  |     |                                                                                                                                                                                                                                                                                                                                                                                 |                                                                                                  |         |
|      |                                                  |     |                                                                                                                                                                                                                                                                                                                                                                                 |                                                                                                  |         |
|      |                                                  |     |                                                                                                                                                                                                                                                                                                                                                                                 |                                                                                                  |         |
|      |                                                  |     |                                                                                                                                                                                                                                                                                                                                                                                 |                                                                                                  |         |
|      |                                                  |     |                                                                                                                                                                                                                                                                                                                                                                                 |                                                                                                  |         |
| 1    | 11/22/21                                         | G   | C. REVIEW                                                                                                                                                                                                                                                                                                                                                                       | JVG                                                                                              |         |
|      | 11/22/21                                         | G.C | C. REVIEW                                                                                                                                                                                                                                                                                                                                                                       | JvG                                                                                              |         |
|      |                                                  |     |                                                                                                                                                                                                                                                                                                                                                                                 |                                                                                                  |         |
|      |                                                  |     |                                                                                                                                                                                                                                                                                                                                                                                 |                                                                                                  |         |
|      |                                                  |     |                                                                                                                                                                                                                                                                                                                                                                                 |                                                                                                  |         |
|      |                                                  |     |                                                                                                                                                                                                                                                                                                                                                                                 |                                                                                                  |         |
| N0.  | DATE                                             |     | REVISIONS                                                                                                                                                                                                                                                                                                                                                                       | DRAWN                                                                                            | CHECKED |
| N0.  | DATE                                             |     | REVISIONS<br>SYMBOLS<br>Description                                                                                                                                                                                                                                                                                                                                             | DRAWN                                                                                            | CHECKED |
| N0.  | DATE<br>Symbo<br>18'                             |     |                                                                                                                                                                                                                                                                                                                                                                                 | DRAWN                                                                                            | CHECKED |
| NO.  | Symbo<br>18'                                     | -0" | SYMBOLS<br>Description<br>Ceiling Height<br>Elev. Below Top of Steel                                                                                                                                                                                                                                                                                                            | DRAWN                                                                                            | CHECKED |
| NO.  | Symbo<br>18'                                     | -0" | SYMBOLS<br>Description<br>Ceiling Height                                                                                                                                                                                                                                                                                                                                        | DRAWN                                                                                            | CHECKED |
| NO.  | Symbo<br>18'<br>                                 | -0" | SYMBOLS<br>Description<br>Ceiling Height<br>Elev. Below Top of Steel<br>Elev. Above Finished Floor<br>Hydraulic Reference Points<br>Common Connection Point                                                                                                                                                                                                                     | DRAWN                                                                                            | CHECKED |
| NO.  | Symbo<br>18'<br>                                 | -0" | SYMBOLS<br>Description<br>Ceiling Height<br>Elev. Below Top of Steel<br>Elev. Above Finished Floor<br>Hydraulic Reference Points                                                                                                                                                                                                                                                | DRAWN                                                                                            | CHECKED |
| NO.  | Symbo<br>18'<br>                                 | -0" | SYMBOLS<br>Description<br>Ceiling Height<br>Elev. Below Top of Steel<br>Elev. Above Finished Floor<br>Hydraulic Reference Points<br>Common Connection Point<br>Denotes Hanger Location<br>Rise up or down<br>Electrical Light                                                                                                                                                   | DRAWN                                                                                            | CHECKED |
| NO.  | Symbo<br>18'<br>                                 | -0" | SYMBOLS<br>Description<br>Ceiling Height<br>Elev. Below Top of Steel<br>Elev. Above Finished Floor<br>Hydraulic Reference Points<br>Common Connection Point<br>Denotes Hanger Location<br>Rise up or down                                                                                                                                                                       | DRAWN                                                                                            |         |
| NO.  | Symbo<br>18'<br>                                 | -0" | SYMBOLS<br>Description<br>Ceiling Height<br>Elev. Below Top of Steel<br>Elev. Above Finished Floor<br>Hydraulic Reference Points<br>Common Connection Point<br>Denotes Hanger Location<br>Rise up or down<br>Electrical Light<br>Room Hazard Classification                                                                                                                     | DRAWN                                                                                            |         |
| NO.  | Symbo<br>18'<br>                                 | -0" | SYMBOLS<br>Description<br>Ceiling Height<br>Elev. Below Top of Steel<br>Elev. Above Finished Floor<br>Hydraulic Reference Points<br>Common Connection Point<br>Denotes Hanger Location<br>Rise up or down<br>Electrical Light<br>Room Hazard Classification                                                                                                                     | DRAWN                                                                                            | CHECKED |
| NO.  | Symbo<br>18'<br>                                 | -0" | SYMBOLS<br>Description<br>Ceiling Height<br>Elev. Below Top of Steel<br>Elev. Above Finished Floor<br>Hydraulic Reference Points<br>Common Connection Point<br>Denotes Hanger Location<br>Rise up or down<br>Electrical Light<br>Room Hazard Classification<br>Sprinkler Head Cage                                                                                              | DRAWN                                                                                            |         |
| NO.  | Symbo<br>18'<br>                                 |     | SYMBOLS<br>Description<br>Ceiling Height<br>Elev. Below Top of Steel<br>Elev. Above Finished Floor<br>Hydraulic Reference Points<br>Common Connection Point<br>Denotes Hanger Location<br>Rise up or down<br>Electrical Light<br>Room Hazard Classification<br>Sprinkler Head Cage                                                                                              |                                                                                                  |         |
| NO.  | Symbo<br>18'<br>                                 | -0" | SYMBOLS<br>Description<br>Ceiling Height<br>Elev. Below Top of Steel<br>Elev. Above Finished Floor<br>Hydraulic Reference Points<br>Common Connection Point<br>Denotes Hanger Location<br>Rise up or down<br>Electrical Light<br>Room Hazard Classification<br>Sprinkler Head Cage                                                                                              | E                                                                                                |         |
| NO.  | Symbo<br>18'<br>                                 |     | SYMBOLS<br>Description<br>Ceiling Height<br>Elev. Below Top of Steel<br>Elev. Above Finished Floor<br>Hydraulic Reference Points<br>Common Connection Point<br>Denotes Hanger Location<br>Rise up or down<br>Electrical Light<br>Room Hazard Classification<br>Sprinkler Head Cage                                                                                              |                                                                                                  |         |
| NO.  | Symbo<br>18'<br>+0'<br>(F1<br>(A)<br>(OH1<br>(C) |     | SYMBOLS<br>Description<br>Ceiling Height<br>Elev. Below Top of Steel<br>Elev. Above Finished Floor<br>Hydraulic Reference Points<br>Common Connection Point<br>Denotes Hanger Location<br>Rise up or down<br>Electrical Light<br>Room Hazard Classification<br>Sprinkler Head Cage                                                                                              | E                                                                                                |         |
| NO.  | Symbo<br>18'<br>                                 |     | SYMBOLS<br>Description<br>Ceiling Height<br>Elev. Below Top of Steel<br>Elev. Above Finished Floor<br>Hydraulic Reference Points<br>Common Connection Point<br>Denotes Hanger Location<br>Rise up or down<br>Electrical Light<br>Room Hazard Classification<br>Sprinkler Head Cage                                                                                              | E                                                                                                |         |
|      |                                                  |     | SYMBOLS<br>Description<br>Ceiling Height<br>Elev. Below Top of Steel<br>Elev. Above Finished Floor<br>Hydraulic Reference Points<br>Common Connection Point<br>Denotes Hanger Location<br>Rise up or down<br>Electrical Light<br>Room Hazard Classification<br>Sprinkler Head Cage<br>N<br>Sprinkler Head Cage                                                                  | E<br>16' 18'                                                                                     |         |
|      |                                                  | -0" | SYMBOLS<br>Description<br>Ceiling Height<br>Elev. Below Top of Steel<br>Elev. Above Finished Floor<br>Hydraulic Reference Points<br>Common Connection Point<br>Denotes Hanger Location<br>Rise up or down<br>Electrical Light<br>Room Hazard Classification<br>Sprinkler Head Cage<br>N<br>Sprinkler Head Cage<br>A d' d' 8' 10' 12' 14<br>FIRE SPRINKLE                        | E<br>                                                                                            | S FOR   |
|      |                                                  |     | SYMBOLS<br>Description<br>Ceiling Height<br>Elev. Below Top of Steel<br>Elev. Above Finished Floor<br>Hydraulic Reference Points<br>Common Connection Point<br>Denotes Hanger Location<br>Rise up or down<br>Electrical Light<br>Room Hazard Classification<br>Sprinkler Head Cage<br>N<br>Sprinkler Head Cage<br>A' 6' 8' 10' 12' 14<br>FIRE SPRINKLE<br>SSSWINI               | E<br>' 16' 18'<br>ER PLAN<br>DS I                                                                | S FOR   |
|      |                                                  |     | SYMBOLS<br>Description<br>Ceiling Height<br>Elev. Below Top of Steel<br>Elev. Above Finished Floor<br>Hydraulic Reference Points<br>Common Connection Point<br>Denotes Hanger Location<br>Rise up or down<br>Electrical Light<br>Room Hazard Classification<br>Sprinkler Head Cage<br>N<br>Sprinkler Head Cage<br>A d' d' 8' 10' 12' 14<br>FIRE SPRINKLE                        | E<br>' 16' 18'<br>ER PLAN<br>DS I                                                                | S FOR   |
| PRO  |                                                  |     | SYMBOLS<br>Description<br>Ceiling Height<br>Elev. Below Top of Steel<br>Elev. Above Finished Floor<br>Hydraulic Reference Points<br>Common Connection Point<br>Denotes Hanger Location<br>Rise up or down<br>Electrical Light<br>Room Hazard Classification<br>Sprinkler Head Cage<br>N<br>A<br>S<br>S<br>S<br>S<br>S<br>S<br>S<br>S<br>S<br>S<br>S<br>S<br>S                   | E<br>' 16' 18'<br>ER PLAN<br>DS I                                                                | S FOR   |
| PRO  |                                                  |     | SYMBOLS<br>Description<br>Ceiling Height<br>Elev. Below Top of Steel<br>Elev. Above Finished Floor<br>Hydraulic Reference Points<br>Common Connection Point<br>Denotes Hanger Location<br>Rise up or down<br>Electrical Light<br>Room Hazard Classification<br>Sprinkler Head Cage<br>N<br>A<br>S<br>S<br>S<br>S<br>S<br>S<br>S<br>S<br>S<br>S<br>S<br>S<br>S                   | E<br>' 16' 18'<br>ER PLAN<br>DS I                                                                | S FOR   |
| PRO  |                                                  |     | SYMBOLS<br>Description<br>Ceiling Height<br>Elev. Below Top of Steel<br>Elev. Above Finished Floor<br>Hydraulic Reference Points<br>Common Connection Point<br>Denotes Hanger Location<br>Rise up or down<br>Electrical Light<br>Room Hazard Classification<br>Sprinkler Head Cage<br>N<br>A<br>S<br>S<br>S<br>S<br>S<br>S<br>S<br>S<br>S<br>S<br>S<br>S<br>S                   | E<br>' 16' 18'<br>ER PLAN<br>DS I                                                                | S FOR   |
| PRO  |                                                  |     | SYMBOLS<br>Description<br>Ceiling Height<br>Elev. Below Top of Steel<br>Elev. Above Finished Floor<br>Hydraulic Reference Points<br>Common Connection Point<br>Denotes Hanger Location<br>Rise up or down<br>Electrical Light<br>Room Hazard Classification<br>Sprinkler Head Cage<br>N<br>A<br>S<br>S<br>S<br>S<br>S<br>S<br>S<br>S<br>S<br>S<br>S<br>S<br>S                   | E<br>' 16' 18'<br>ER PLAN<br>DS I                                                                | S FOR   |
| PRO  |                                                  |     | SYMBOLS<br>Description<br>Ceiling Height<br>Elev. Below Top of Steel<br>Elev. Above Finished Floor<br>Hydraulic Reference Points<br>Common Connection Point<br>Denotes Hanger Location<br>Rise up or down<br>Electrical Light<br>Room Hazard Classification<br>Sprinkler Head Cage<br>N<br>A<br>S<br>S<br>S<br>S<br>S<br>S<br>S<br>S<br>S<br>S<br>S<br>S<br>S                   | E<br>16' 18'<br>ER PLAN<br>DS I                                                                  | S FOR   |
| PRO  |                                                  |     | SYMBOLS<br>Description<br>Ceiling Height<br>Elev. Below Top of Steel<br>Elev. Above Finished Floor<br>Hydraulic Reference Points<br>Common Connection Point<br>Denotes Hanger Location<br>Rise up or down<br>Electrical Light<br>Room Hazard Classification<br>Sprinkler Head Cage<br>N<br>A<br>S<br>S<br>S<br>S<br>S<br>S<br>S<br>S<br>S<br>S<br>S<br>S<br>S                   | E<br>16' 18'<br>ER PLAN<br>DS I                                                                  | S FOR   |
| PRO  |                                                  |     | SYMBOLS<br>Description<br>Ceiling Height<br>Elev. Below Top of Steel<br>Elev. Above Finished Floor<br>Hydraulic Reference Points<br>Common Connection Point<br>Denotes Hanger Location<br>Rise up or down<br>Electrical Light<br>Room Hazard Classification<br>Sprinkler Head Cage<br>N<br>A<br>S<br>S<br>S<br>S<br>S<br>S<br>S<br>S<br>S<br>S<br>S<br>S<br>S                   | E<br>16' 18'<br>ER PLAN<br>DS I                                                                  | S FOR   |
| PRO  |                                                  |     | SYMBOLS<br>Description<br>Ceiling Height<br>Elev. Below Top of Steel<br>Elev. Above Finished Floor<br>Hydraulic Reference Points<br>Common Connection Point<br>Denotes Hanger Location<br>Rise up or down<br>Electrical Light<br>Room Hazard Classification<br>Sprinkler Head Cage<br>N<br>A<br>S<br>S<br>S<br>S<br>S<br>S<br>S<br>S<br>S<br>S<br>S<br>S<br>S                   | E<br>16' 18'<br>ER PLAN<br>DS I                                                                  | S FOR   |
| PRO  |                                                  |     | SYMBOLS<br>Description<br>Ceiling Height<br>Elev. Below Top of Steel<br>Elev. Above Finished Floor<br>Hydraulic Reference Points<br>Common Connection Point<br>Denotes Hanger Location<br>Rise up or down<br>Electrical Light<br>Room Hazard Classification<br>Sprinkler Head Cage<br>N<br>A<br>S<br>S<br>S<br>S<br>S<br>S<br>S<br>S<br>S<br>S<br>S<br>S<br>S                   | E<br>16' 18'<br>ER PLAN<br>DS I                                                                  | S FOR   |
| PRO  |                                                  |     | SYMBOLS<br>Description<br>Ceiling Height<br>Elev. Below Top of Steel<br>Elev. Above Finished Floor<br>Hydraulic Reference Points<br>Common Connection Point<br>Denotes Hanger Location<br>Rise up or down<br>Electrical Light<br>Room Hazard Classification<br>Sprinkler Head Cage<br>N<br>A<br>S<br>S<br>S<br>S<br>S<br>S<br>S<br>S<br>S<br>S<br>S<br>S<br>S                   | E<br>T<br>T<br>T<br>T<br>T<br>T<br>T<br>T<br>T<br>T<br>T<br>T<br>T<br>T<br>T<br>T<br>T<br>T<br>T |         |
|      |                                                  |     | SYMBOLS<br>Description<br>Ceiling Height<br>Elev. Below Top of Steel<br>Elev. Above Finished Floor<br>Hydraulic Reference Points<br>Common Connection Point<br>Denotes Hanger Location<br>Rise up or down<br>Electrical Light<br>Room Hazard Classification<br>Sprinkler Head Cage<br>N<br>A<br>C<br>SPRINKLER<br>SPRINKLER<br>SPRINKLER                                        | E<br>T<br>T<br>T<br>T<br>T<br>T<br>T<br>T<br>T<br>T<br>T<br>T<br>T<br>T<br>T<br>T<br>T<br>T<br>T |         |
|      |                                                  |     | SYMBOLS<br>Description<br>Ceiling Height<br>Elev. Below Top of Steel<br>Elev. Above Finished Floor<br>Hydraulic Reference Points<br>Common Connection Point<br>Denotes Hanger Location<br>Rise up or down<br>Electrical Light<br>Room Hazard Classification<br>Sprinkler Head Cage<br>N<br>A<br>C<br>SPRINKLER<br>SPRINKLER<br>SPRINKLER<br>SPRINKLER<br>SPRINKLER<br>SPRINKLER | E<br>T<br>T<br>T<br>T<br>T<br>T<br>T<br>T<br>T<br>T<br>T<br>T<br>T<br>T<br>T<br>T<br>T<br>T<br>T |         |

## PER NFPA 13 TABLES 14.4.1, 15.4.1, 16.3.3.1 & 17.3.3.1 IN AREAS WITH A DECK HEIGHT OF OVER 40'-0" THE USE OF 16.8K SPRINKLERS IS PROHIBITED AS WELL AS THE STORAGE OF EXPOSED UNEXPANDED GROUP "A" PLASTICS AS ALLOWED IN AREAS WITH DECK HEIGHTS OF UNDER 40'-0". THE USE OF 22.4K ESFR SPRINKLERS WITH A MINUMUM END HEAD PRESSURE OF 40PSI IS USED AND CARRIED AT LEAST 15'-0" BEYOND THAT DECK HEIGHT, SEE MORE DETAILS PROVIDED IN THE GENERAL NOTES ON FP1