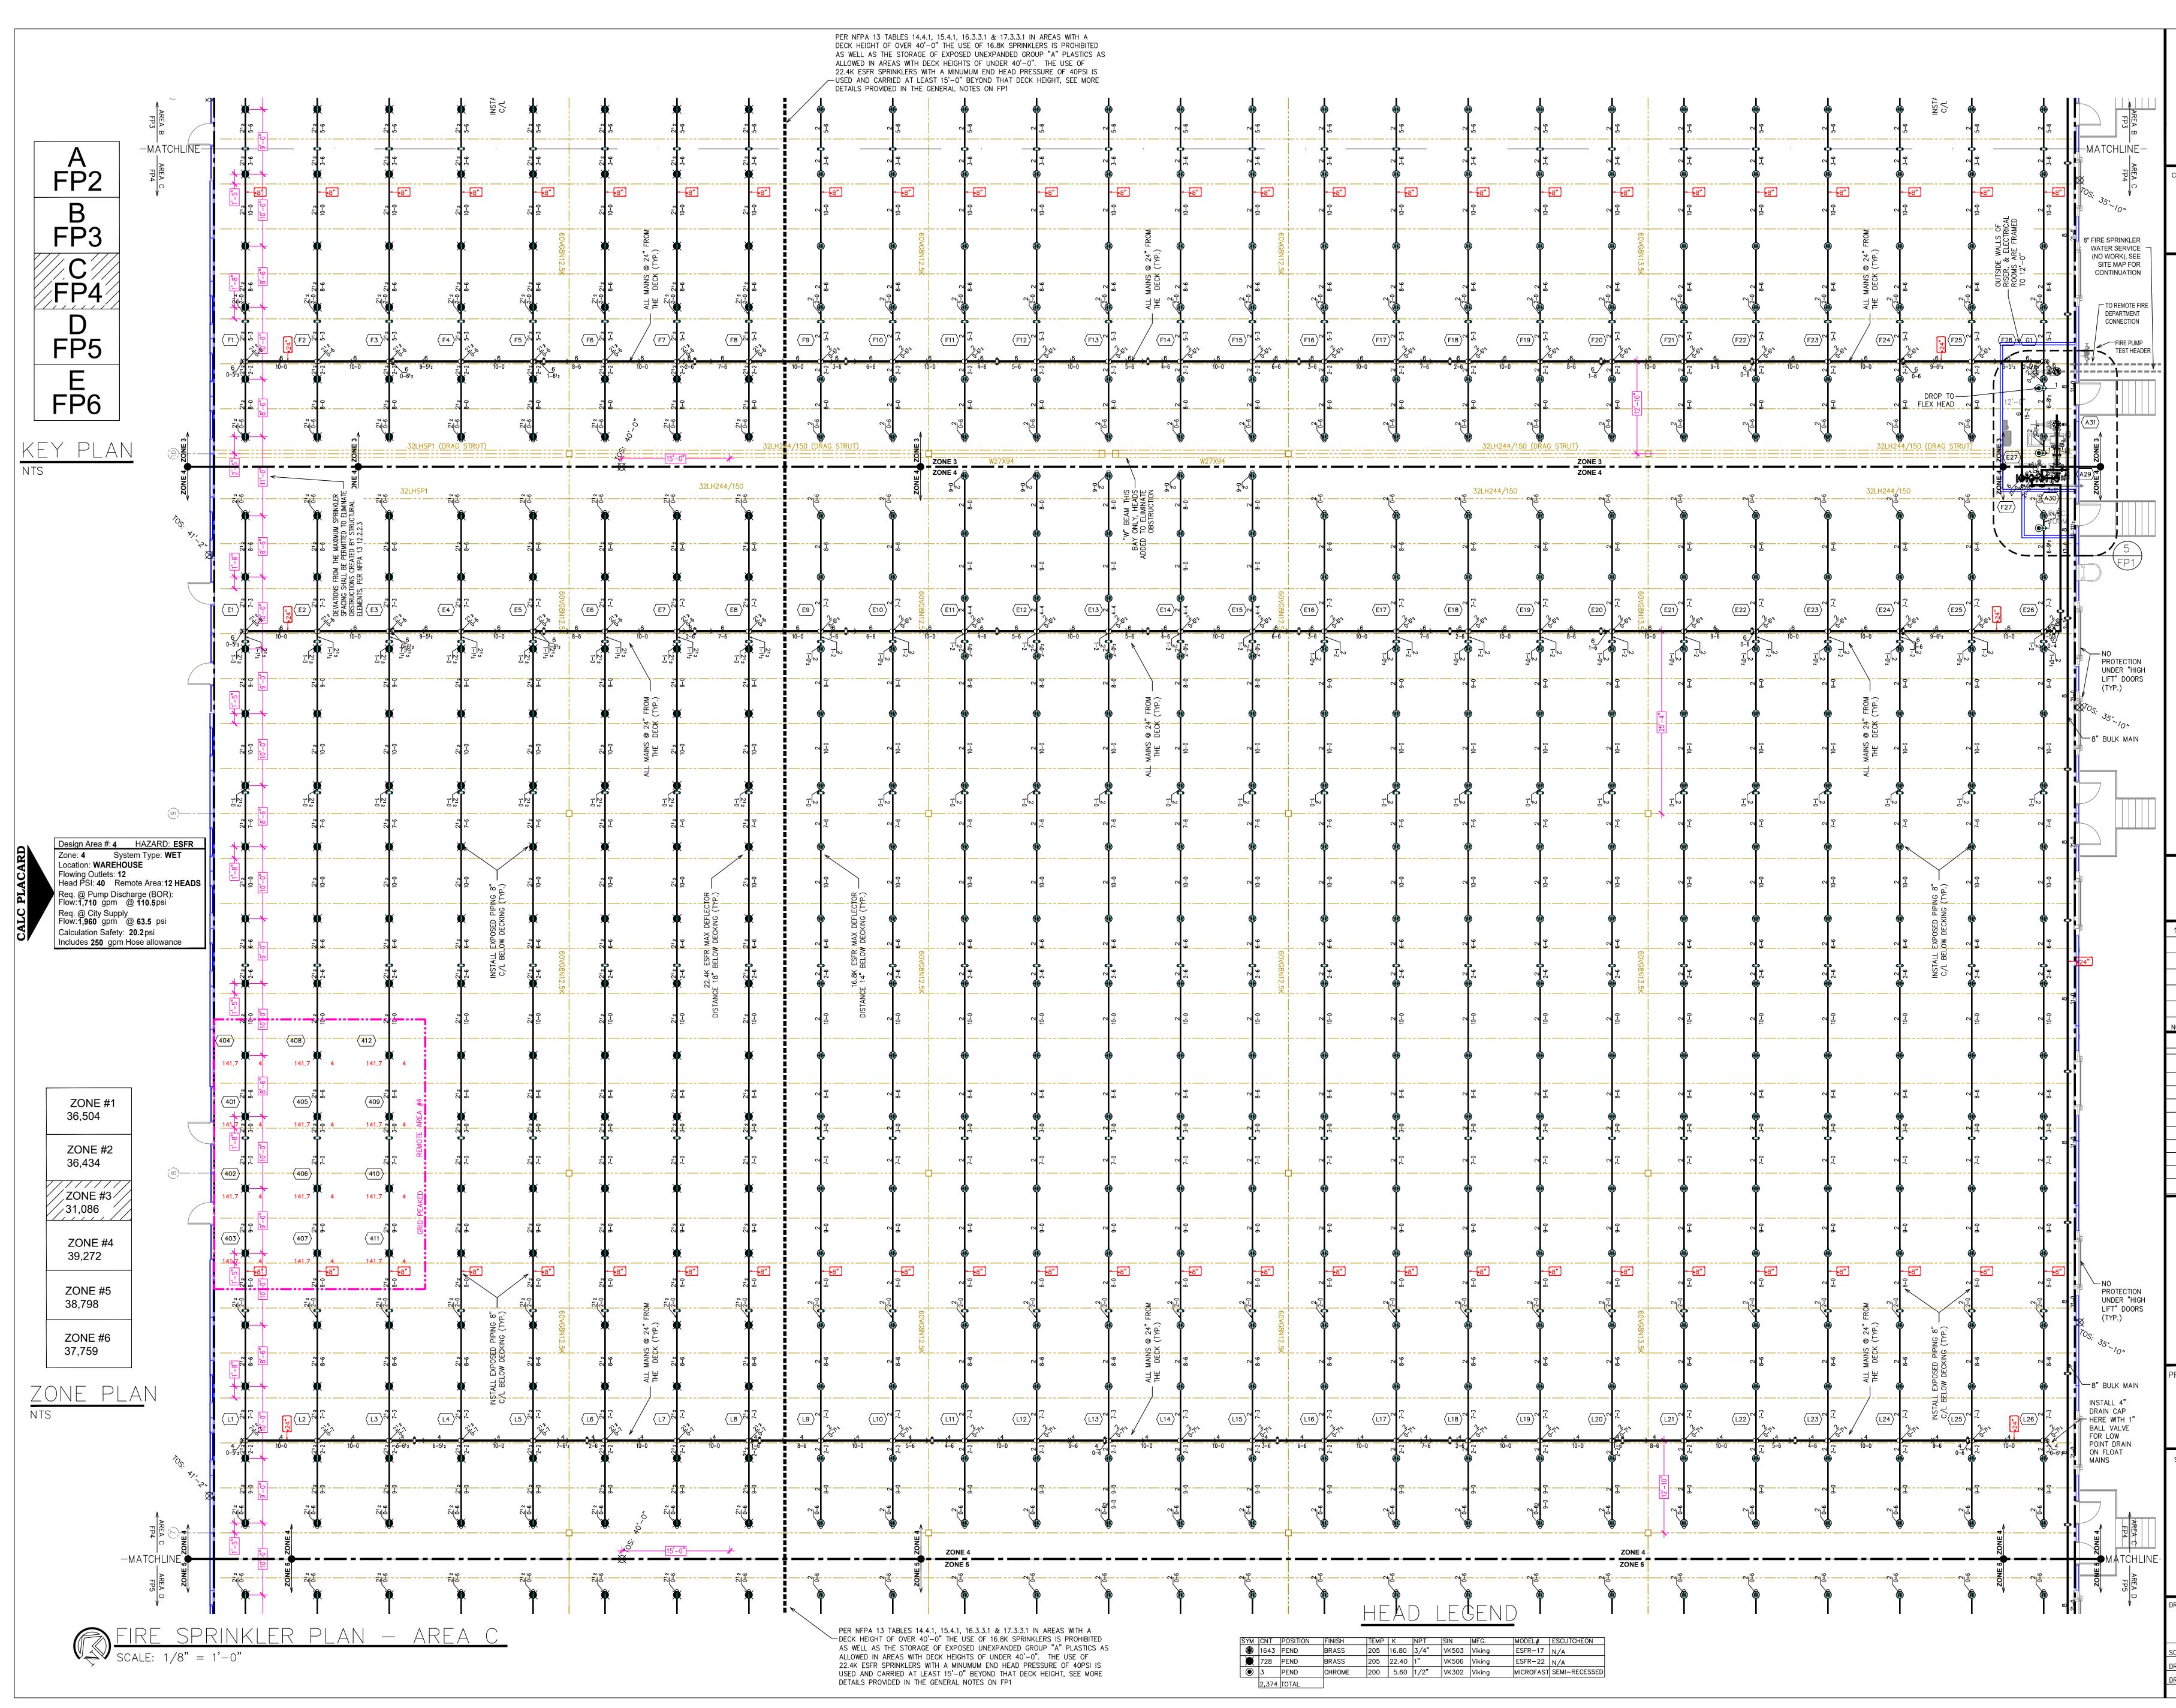

## PER NFPA 13 TABLES 14.4.1, 15.4.1, 16.3.3.1 & 17.3.3.1 IN AREAS WITH A DECK HEIGHT OF OVER 40'-0" THE USE OF 16.8K SPRINKLERS IS PROHIBITED AS WELL AS THE STORAGE OF EXPOSED UNEXPANDED GROUP "A" PLASTICS AS ALLOWED IN AREAS WITH DECK HEIGHTS OF UNDER 40'-0". THE USE OF 22.4K ESFR SPRINKLERS WITH A MINUMUM END HEAD PRESSURE OF 40PSI IS USED AND CARRIED AT LEAST 15'-0" BEYOND THAT DECK HEIGHT, SEE MORE DETAILS PROVIDED IN THE GENERAL NOTES ON FP1