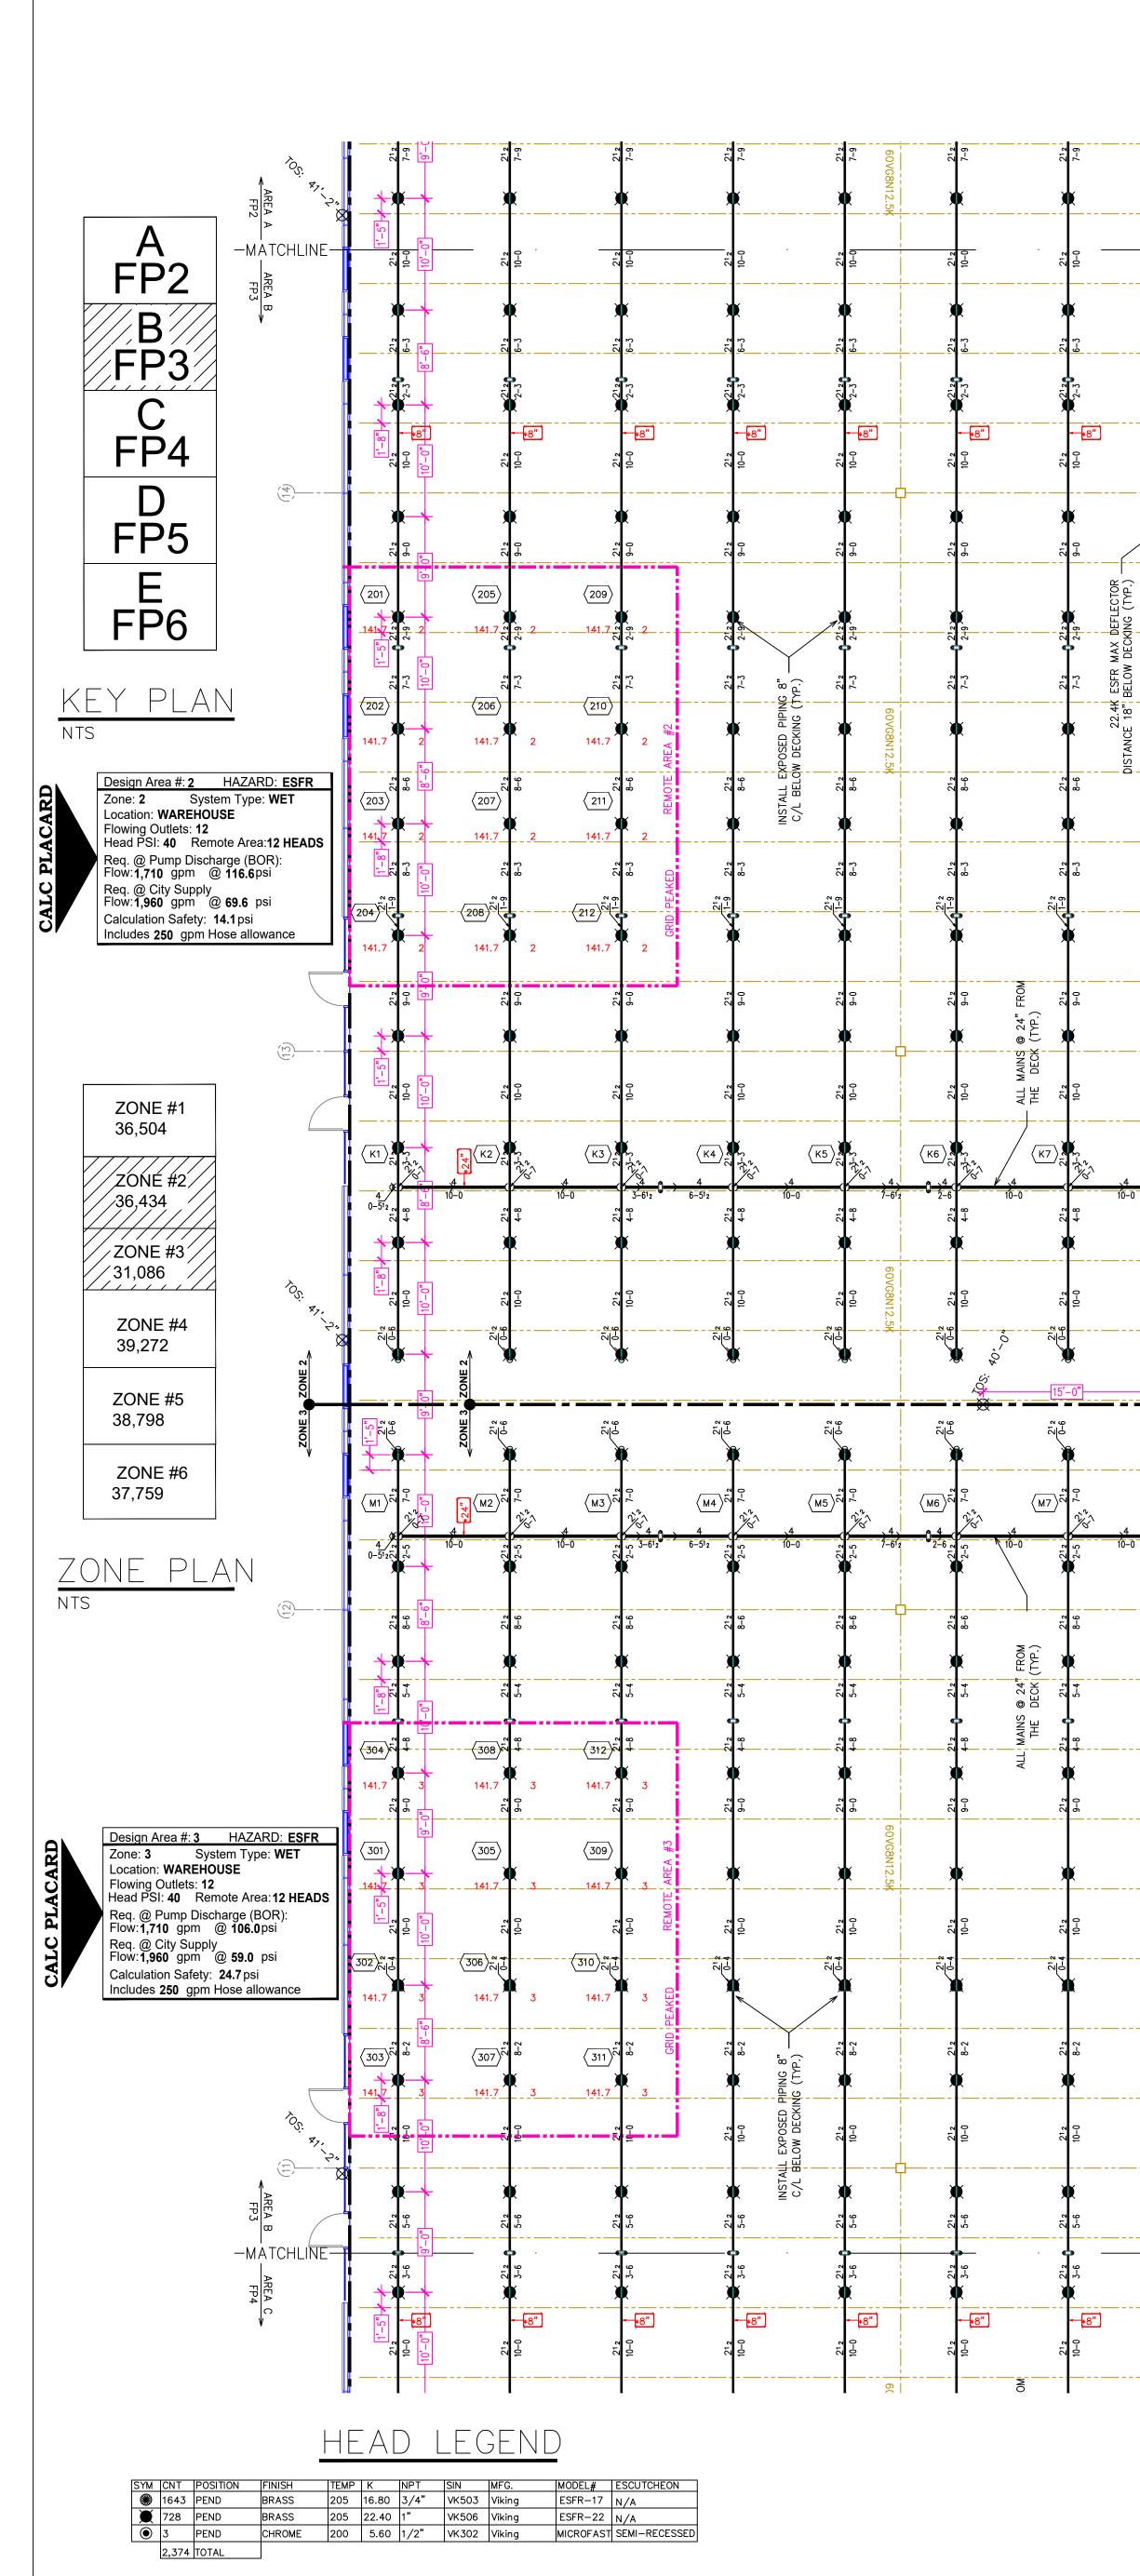

| 1    |                                                  |     |                                                                                                                                                                                                                                                                                                                                                                                 |                                                                                                  |         |
|------|--------------------------------------------------|-----|---------------------------------------------------------------------------------------------------------------------------------------------------------------------------------------------------------------------------------------------------------------------------------------------------------------------------------------------------------------------------------|--------------------------------------------------------------------------------------------------|---------|
|      |                                                  |     |                                                                                                                                                                                                                                                                                                                                                                                 |                                                                                                  |         |
|      |                                                  |     |                                                                                                                                                                                                                                                                                                                                                                                 |                                                                                                  |         |
|      |                                                  |     |                                                                                                                                                                                                                                                                                                                                                                                 |                                                                                                  |         |
|      |                                                  |     |                                                                                                                                                                                                                                                                                                                                                                                 |                                                                                                  |         |
| CLIE | ENT:                                             |     |                                                                                                                                                                                                                                                                                                                                                                                 |                                                                                                  |         |
|      |                                                  |     |                                                                                                                                                                                                                                                                                                                                                                                 |                                                                                                  |         |
|      |                                                  |     |                                                                                                                                                                                                                                                                                                                                                                                 |                                                                                                  |         |
|      |                                                  |     |                                                                                                                                                                                                                                                                                                                                                                                 |                                                                                                  |         |
|      |                                                  |     |                                                                                                                                                                                                                                                                                                                                                                                 |                                                                                                  |         |
|      |                                                  |     |                                                                                                                                                                                                                                                                                                                                                                                 |                                                                                                  |         |
|      |                                                  |     |                                                                                                                                                                                                                                                                                                                                                                                 |                                                                                                  |         |
|      |                                                  |     |                                                                                                                                                                                                                                                                                                                                                                                 |                                                                                                  |         |
|      |                                                  |     |                                                                                                                                                                                                                                                                                                                                                                                 |                                                                                                  |         |
|      |                                                  |     |                                                                                                                                                                                                                                                                                                                                                                                 |                                                                                                  |         |
|      |                                                  |     |                                                                                                                                                                                                                                                                                                                                                                                 |                                                                                                  |         |
|      |                                                  |     |                                                                                                                                                                                                                                                                                                                                                                                 |                                                                                                  |         |
|      |                                                  |     |                                                                                                                                                                                                                                                                                                                                                                                 |                                                                                                  |         |
|      |                                                  |     |                                                                                                                                                                                                                                                                                                                                                                                 |                                                                                                  |         |
|      |                                                  |     |                                                                                                                                                                                                                                                                                                                                                                                 |                                                                                                  |         |
|      |                                                  |     |                                                                                                                                                                                                                                                                                                                                                                                 |                                                                                                  |         |
|      |                                                  |     |                                                                                                                                                                                                                                                                                                                                                                                 |                                                                                                  |         |
|      |                                                  |     |                                                                                                                                                                                                                                                                                                                                                                                 |                                                                                                  |         |
|      |                                                  |     |                                                                                                                                                                                                                                                                                                                                                                                 |                                                                                                  |         |
|      |                                                  |     |                                                                                                                                                                                                                                                                                                                                                                                 |                                                                                                  |         |
|      |                                                  |     |                                                                                                                                                                                                                                                                                                                                                                                 |                                                                                                  |         |
|      |                                                  |     |                                                                                                                                                                                                                                                                                                                                                                                 |                                                                                                  |         |
|      |                                                  |     |                                                                                                                                                                                                                                                                                                                                                                                 |                                                                                                  |         |
|      |                                                  |     |                                                                                                                                                                                                                                                                                                                                                                                 |                                                                                                  |         |
|      |                                                  |     |                                                                                                                                                                                                                                                                                                                                                                                 |                                                                                                  |         |
|      |                                                  |     |                                                                                                                                                                                                                                                                                                                                                                                 |                                                                                                  |         |
|      |                                                  |     |                                                                                                                                                                                                                                                                                                                                                                                 |                                                                                                  |         |
|      |                                                  |     |                                                                                                                                                                                                                                                                                                                                                                                 |                                                                                                  |         |
|      |                                                  |     |                                                                                                                                                                                                                                                                                                                                                                                 |                                                                                                  |         |
|      |                                                  |     |                                                                                                                                                                                                                                                                                                                                                                                 |                                                                                                  |         |
|      |                                                  |     |                                                                                                                                                                                                                                                                                                                                                                                 |                                                                                                  |         |
|      |                                                  |     |                                                                                                                                                                                                                                                                                                                                                                                 |                                                                                                  |         |
|      |                                                  |     |                                                                                                                                                                                                                                                                                                                                                                                 |                                                                                                  |         |
|      |                                                  |     |                                                                                                                                                                                                                                                                                                                                                                                 |                                                                                                  |         |
|      |                                                  |     |                                                                                                                                                                                                                                                                                                                                                                                 |                                                                                                  |         |
|      |                                                  |     |                                                                                                                                                                                                                                                                                                                                                                                 |                                                                                                  |         |
|      |                                                  |     |                                                                                                                                                                                                                                                                                                                                                                                 |                                                                                                  |         |
| 1    | 11/22/21                                         | G   | C. REVIEW                                                                                                                                                                                                                                                                                                                                                                       | JVG                                                                                              |         |
|      | 11/22/21                                         | G.C | C. REVIEW                                                                                                                                                                                                                                                                                                                                                                       | JvG                                                                                              |         |
|      |                                                  |     |                                                                                                                                                                                                                                                                                                                                                                                 |                                                                                                  |         |
|      |                                                  |     |                                                                                                                                                                                                                                                                                                                                                                                 |                                                                                                  |         |
|      |                                                  |     |                                                                                                                                                                                                                                                                                                                                                                                 |                                                                                                  |         |
|      |                                                  |     |                                                                                                                                                                                                                                                                                                                                                                                 |                                                                                                  |         |
| N0.  | DATE                                             |     | REVISIONS                                                                                                                                                                                                                                                                                                                                                                       | DRAWN                                                                                            | CHECKED |
| N0.  | DATE                                             |     | REVISIONS<br>SYMBOLS<br>Description                                                                                                                                                                                                                                                                                                                                             | DRAWN                                                                                            | CHECKED |
| N0.  | DATE<br>Symbo<br>18'                             |     |                                                                                                                                                                                                                                                                                                                                                                                 | DRAWN                                                                                            | CHECKED |
| NO.  | Symbo<br>18'                                     | -0" | SYMBOLS<br>Description<br>Ceiling Height<br>Elev. Below Top of Steel                                                                                                                                                                                                                                                                                                            | DRAWN                                                                                            | CHECKED |
| NO.  | Symbo<br>18'                                     | -0" | SYMBOLS<br>Description<br>Ceiling Height                                                                                                                                                                                                                                                                                                                                        | DRAWN                                                                                            | CHECKED |
| NO.  | Symbo<br>18'<br>                                 | -0" | SYMBOLS<br>Description<br>Ceiling Height<br>Elev. Below Top of Steel<br>Elev. Above Finished Floor<br>Hydraulic Reference Points<br>Common Connection Point                                                                                                                                                                                                                     | DRAWN                                                                                            | CHECKED |
| NO.  | Symbo<br>18'<br>                                 | -0" | SYMBOLS<br>Description<br>Ceiling Height<br>Elev. Below Top of Steel<br>Elev. Above Finished Floor<br>Hydraulic Reference Points                                                                                                                                                                                                                                                | DRAWN                                                                                            | CHECKED |
| NO.  | Symbo<br>18'<br>                                 | -0" | SYMBOLS<br>Description<br>Ceiling Height<br>Elev. Below Top of Steel<br>Elev. Above Finished Floor<br>Hydraulic Reference Points<br>Common Connection Point<br>Denotes Hanger Location<br>Rise up or down<br>Electrical Light                                                                                                                                                   | DRAWN                                                                                            | CHECKED |
| NO.  | Symbo<br>18'<br>                                 | -0" | SYMBOLS<br>Description<br>Ceiling Height<br>Elev. Below Top of Steel<br>Elev. Above Finished Floor<br>Hydraulic Reference Points<br>Common Connection Point<br>Denotes Hanger Location<br>Rise up or down                                                                                                                                                                       | DRAWN                                                                                            |         |
| NO.  | Symbo<br>18'<br>                                 | -0" | SYMBOLS<br>Description<br>Ceiling Height<br>Elev. Below Top of Steel<br>Elev. Above Finished Floor<br>Hydraulic Reference Points<br>Common Connection Point<br>Denotes Hanger Location<br>Rise up or down<br>Electrical Light<br>Room Hazard Classification                                                                                                                     | DRAWN                                                                                            |         |
| NO.  | Symbo<br>18'<br>                                 | -0" | SYMBOLS<br>Description<br>Ceiling Height<br>Elev. Below Top of Steel<br>Elev. Above Finished Floor<br>Hydraulic Reference Points<br>Common Connection Point<br>Denotes Hanger Location<br>Rise up or down<br>Electrical Light<br>Room Hazard Classification                                                                                                                     | DRAWN                                                                                            | CHECKED |
| NO.  | Symbo<br>18'<br>                                 | -0" | SYMBOLS<br>Description<br>Ceiling Height<br>Elev. Below Top of Steel<br>Elev. Above Finished Floor<br>Hydraulic Reference Points<br>Common Connection Point<br>Denotes Hanger Location<br>Rise up or down<br>Electrical Light<br>Room Hazard Classification<br>Sprinkler Head Cage                                                                                              | DRAWN                                                                                            |         |
| NO.  | Symbo<br>18'<br>                                 |     | SYMBOLS<br>Description<br>Ceiling Height<br>Elev. Below Top of Steel<br>Elev. Above Finished Floor<br>Hydraulic Reference Points<br>Common Connection Point<br>Denotes Hanger Location<br>Rise up or down<br>Electrical Light<br>Room Hazard Classification<br>Sprinkler Head Cage                                                                                              |                                                                                                  |         |
| NO.  | Symbo<br>18'<br>                                 | -0" | SYMBOLS<br>Description<br>Ceiling Height<br>Elev. Below Top of Steel<br>Elev. Above Finished Floor<br>Hydraulic Reference Points<br>Common Connection Point<br>Denotes Hanger Location<br>Rise up or down<br>Electrical Light<br>Room Hazard Classification<br>Sprinkler Head Cage                                                                                              | E                                                                                                |         |
| NO.  | Symbo<br>18'<br>                                 |     | SYMBOLS<br>Description<br>Ceiling Height<br>Elev. Below Top of Steel<br>Elev. Above Finished Floor<br>Hydraulic Reference Points<br>Common Connection Point<br>Denotes Hanger Location<br>Rise up or down<br>Electrical Light<br>Room Hazard Classification<br>Sprinkler Head Cage                                                                                              |                                                                                                  |         |
| NO.  | Symbo<br>18'<br>+0'<br>(F1<br>(A)<br>(OH1<br>(C) |     | SYMBOLS<br>Description<br>Ceiling Height<br>Elev. Below Top of Steel<br>Elev. Above Finished Floor<br>Hydraulic Reference Points<br>Common Connection Point<br>Denotes Hanger Location<br>Rise up or down<br>Electrical Light<br>Room Hazard Classification<br>Sprinkler Head Cage                                                                                              | E                                                                                                |         |
| NO.  | Symbo<br>18'<br>                                 |     | SYMBOLS<br>Description<br>Ceiling Height<br>Elev. Below Top of Steel<br>Elev. Above Finished Floor<br>Hydraulic Reference Points<br>Common Connection Point<br>Denotes Hanger Location<br>Rise up or down<br>Electrical Light<br>Room Hazard Classification<br>Sprinkler Head Cage                                                                                              | E                                                                                                |         |
|      |                                                  |     | SYMBOLS<br>Description<br>Ceiling Height<br>Elev. Below Top of Steel<br>Elev. Above Finished Floor<br>Hydraulic Reference Points<br>Common Connection Point<br>Denotes Hanger Location<br>Rise up or down<br>Electrical Light<br>Room Hazard Classification<br>Sprinkler Head Cage<br>N<br>Sprinkler Head Cage                                                                  | E<br>16' 18'                                                                                     |         |
|      |                                                  | -0" | SYMBOLS<br>Description<br>Ceiling Height<br>Elev. Below Top of Steel<br>Elev. Above Finished Floor<br>Hydraulic Reference Points<br>Common Connection Point<br>Denotes Hanger Location<br>Rise up or down<br>Electrical Light<br>Room Hazard Classification<br>Sprinkler Head Cage<br>N<br>Sprinkler Head Cage<br>A d' d' 8' 10' 12' 14<br>FIRE SPRINKLE                        | E<br>                                                                                            | S FOR   |
|      |                                                  |     | SYMBOLS<br>Description<br>Ceiling Height<br>Elev. Below Top of Steel<br>Elev. Above Finished Floor<br>Hydraulic Reference Points<br>Common Connection Point<br>Denotes Hanger Location<br>Rise up or down<br>Electrical Light<br>Room Hazard Classification<br>Sprinkler Head Cage<br>N<br>Sprinkler Head Cage<br>A' 6' 8' 10' 12' 14<br>FIRE SPRINKLE<br>SSSWINI               | E<br>' 16' 18'<br>ER PLAN<br>DS I                                                                | S FOR   |
|      |                                                  |     | SYMBOLS<br>Description<br>Ceiling Height<br>Elev. Below Top of Steel<br>Elev. Above Finished Floor<br>Hydraulic Reference Points<br>Common Connection Point<br>Denotes Hanger Location<br>Rise up or down<br>Electrical Light<br>Room Hazard Classification<br>Sprinkler Head Cage<br>N<br>Sprinkler Head Cage<br>A d' d' 8' 10' 12' 14<br>FIRE SPRINKLE                        | E<br>' 16' 18'<br>ER PLAN<br>DS I                                                                | S FOR   |
| PRO  |                                                  |     | SYMBOLS<br>Description<br>Ceiling Height<br>Elev. Below Top of Steel<br>Elev. Above Finished Floor<br>Hydraulic Reference Points<br>Common Connection Point<br>Denotes Hanger Location<br>Rise up or down<br>Electrical Light<br>Room Hazard Classification<br>Sprinkler Head Cage<br>N<br>A<br>S<br>S<br>S<br>S<br>S<br>S<br>S<br>S<br>S<br>S<br>S<br>S<br>S                   | E<br>' 16' 18'<br>ER PLAN<br>DS I                                                                | S FOR   |
| PRO  |                                                  |     | SYMBOLS<br>Description<br>Ceiling Height<br>Elev. Below Top of Steel<br>Elev. Above Finished Floor<br>Hydraulic Reference Points<br>Common Connection Point<br>Denotes Hanger Location<br>Rise up or down<br>Electrical Light<br>Room Hazard Classification<br>Sprinkler Head Cage<br>N<br>A<br>S<br>S<br>S<br>S<br>S<br>S<br>S<br>S<br>S<br>S<br>S<br>S<br>S                   | E<br>' 16' 18'<br>ER PLAN<br>DS I                                                                | S FOR   |
| PRO  |                                                  |     | SYMBOLS<br>Description<br>Ceiling Height<br>Elev. Below Top of Steel<br>Elev. Above Finished Floor<br>Hydraulic Reference Points<br>Common Connection Point<br>Denotes Hanger Location<br>Rise up or down<br>Electrical Light<br>Room Hazard Classification<br>Sprinkler Head Cage<br>N<br>A<br>S<br>S<br>S<br>S<br>S<br>S<br>S<br>S<br>S<br>S<br>S<br>S<br>S                   | E<br>' 16' 18'<br>ER PLAN<br>DS I                                                                | S FOR   |
| PRO  |                                                  |     | SYMBOLS<br>Description<br>Ceiling Height<br>Elev. Below Top of Steel<br>Elev. Above Finished Floor<br>Hydraulic Reference Points<br>Common Connection Point<br>Denotes Hanger Location<br>Rise up or down<br>Electrical Light<br>Room Hazard Classification<br>Sprinkler Head Cage<br>N<br>A<br>S<br>S<br>S<br>S<br>S<br>S<br>S<br>S<br>S<br>S<br>S<br>S<br>S                   | E<br>' 16' 18'<br>ER PLAN<br>DS I                                                                | S FOR   |
| PRO  |                                                  |     | SYMBOLS<br>Description<br>Ceiling Height<br>Elev. Below Top of Steel<br>Elev. Above Finished Floor<br>Hydraulic Reference Points<br>Common Connection Point<br>Denotes Hanger Location<br>Rise up or down<br>Electrical Light<br>Room Hazard Classification<br>Sprinkler Head Cage<br>N<br>A<br>S<br>S<br>S<br>S<br>S<br>S<br>S<br>S<br>S<br>S<br>S<br>S<br>S                   | E<br>16' 18'<br>ER PLAN<br>DS I                                                                  | S FOR   |
| PRO  |                                                  |     | SYMBOLS<br>Description<br>Ceiling Height<br>Elev. Below Top of Steel<br>Elev. Above Finished Floor<br>Hydraulic Reference Points<br>Common Connection Point<br>Denotes Hanger Location<br>Rise up or down<br>Electrical Light<br>Room Hazard Classification<br>Sprinkler Head Cage<br>N<br>A<br>S<br>S<br>S<br>S<br>S<br>S<br>S<br>S<br>S<br>S<br>S<br>S<br>S                   | E<br>16' 18'<br>ER PLAN<br>DS I                                                                  | S FOR   |
| PRO  |                                                  |     | SYMBOLS<br>Description<br>Ceiling Height<br>Elev. Below Top of Steel<br>Elev. Above Finished Floor<br>Hydraulic Reference Points<br>Common Connection Point<br>Denotes Hanger Location<br>Rise up or down<br>Electrical Light<br>Room Hazard Classification<br>Sprinkler Head Cage<br>N<br>A<br>S<br>S<br>S<br>S<br>S<br>S<br>S<br>S<br>S<br>S<br>S<br>S<br>S                   | E<br>16' 18'<br>ER PLAN<br>DS I                                                                  | S FOR   |
| PRO  |                                                  |     | SYMBOLS<br>Description<br>Ceiling Height<br>Elev. Below Top of Steel<br>Elev. Above Finished Floor<br>Hydraulic Reference Points<br>Common Connection Point<br>Denotes Hanger Location<br>Rise up or down<br>Electrical Light<br>Room Hazard Classification<br>Sprinkler Head Cage<br>N<br>A<br>S<br>S<br>S<br>S<br>S<br>S<br>S<br>S<br>S<br>S<br>S<br>S<br>S                   | E<br>16' 18'<br>ER PLAN<br>DS I                                                                  | S FOR   |
| PRO  |                                                  |     | SYMBOLS<br>Description<br>Ceiling Height<br>Elev. Below Top of Steel<br>Elev. Above Finished Floor<br>Hydraulic Reference Points<br>Common Connection Point<br>Denotes Hanger Location<br>Rise up or down<br>Electrical Light<br>Room Hazard Classification<br>Sprinkler Head Cage<br>N<br>A<br>S<br>S<br>S<br>S<br>S<br>S<br>S<br>S<br>S<br>S<br>S<br>S<br>S                   | E<br>16' 18'<br>ER PLAN<br>DS I                                                                  | S FOR   |
| PRO  |                                                  |     | SYMBOLS<br>Description<br>Ceiling Height<br>Elev. Below Top of Steel<br>Elev. Above Finished Floor<br>Hydraulic Reference Points<br>Common Connection Point<br>Denotes Hanger Location<br>Rise up or down<br>Electrical Light<br>Room Hazard Classification<br>Sprinkler Head Cage<br>N<br>A<br>S<br>S<br>S<br>S<br>S<br>S<br>S<br>S<br>S<br>S<br>S<br>S<br>S                   | E<br>T<br>T<br>T<br>T<br>T<br>T<br>T<br>T<br>T<br>T<br>T<br>T<br>T<br>T<br>T<br>T<br>T<br>T<br>T |         |
|      |                                                  |     | SYMBOLS<br>Description<br>Ceiling Height<br>Elev. Below Top of Steel<br>Elev. Above Finished Floor<br>Hydraulic Reference Points<br>Common Connection Point<br>Denotes Hanger Location<br>Rise up or down<br>Electrical Light<br>Room Hazard Classification<br>Sprinkler Head Cage<br>N<br>A<br>C<br>SPRINKLER<br>SPRINKLER<br>SPRINKLER                                        | E<br>T<br>T<br>T<br>T<br>T<br>T<br>T<br>T<br>T<br>T<br>T<br>T<br>T<br>T<br>T<br>T<br>T<br>T<br>T |         |
|      |                                                  |     | SYMBOLS<br>Description<br>Ceiling Height<br>Elev. Below Top of Steel<br>Elev. Above Finished Floor<br>Hydraulic Reference Points<br>Common Connection Point<br>Denotes Hanger Location<br>Rise up or down<br>Electrical Light<br>Room Hazard Classification<br>Sprinkler Head Cage<br>N<br>A<br>C<br>SPRINKLER<br>SPRINKLER<br>SPRINKLER<br>SPRINKLER<br>SPRINKLER<br>SPRINKLER | E<br>T<br>T<br>T<br>T<br>T<br>T<br>T<br>T<br>T<br>T<br>T<br>T<br>T<br>T<br>T<br>T<br>T<br>T<br>T |         |

## PER NFPA 13 TABLES 14.4.1, 15.4.1, 16.3.3.1 & 17.3.3.1 IN AREAS WITH A DECK HEIGHT OF OVER 40'-0" THE USE OF 16.8K SPRINKLERS IS PROHIBITED AS WELL AS THE STORAGE OF EXPOSED UNEXPANDED GROUP "A" PLASTICS AS ALLOWED IN AREAS WITH DECK HEIGHTS OF UNDER 40'-0". THE USE OF 22.4K ESFR SPRINKLERS WITH A MINUMUM END HEAD PRESSURE OF 40PSI IS USED AND CARRIED AT LEAST 15'-0" BEYOND THAT DECK HEIGHT, SEE MORE DETAILS PROVIDED IN THE GENERAL NOTES ON FP1