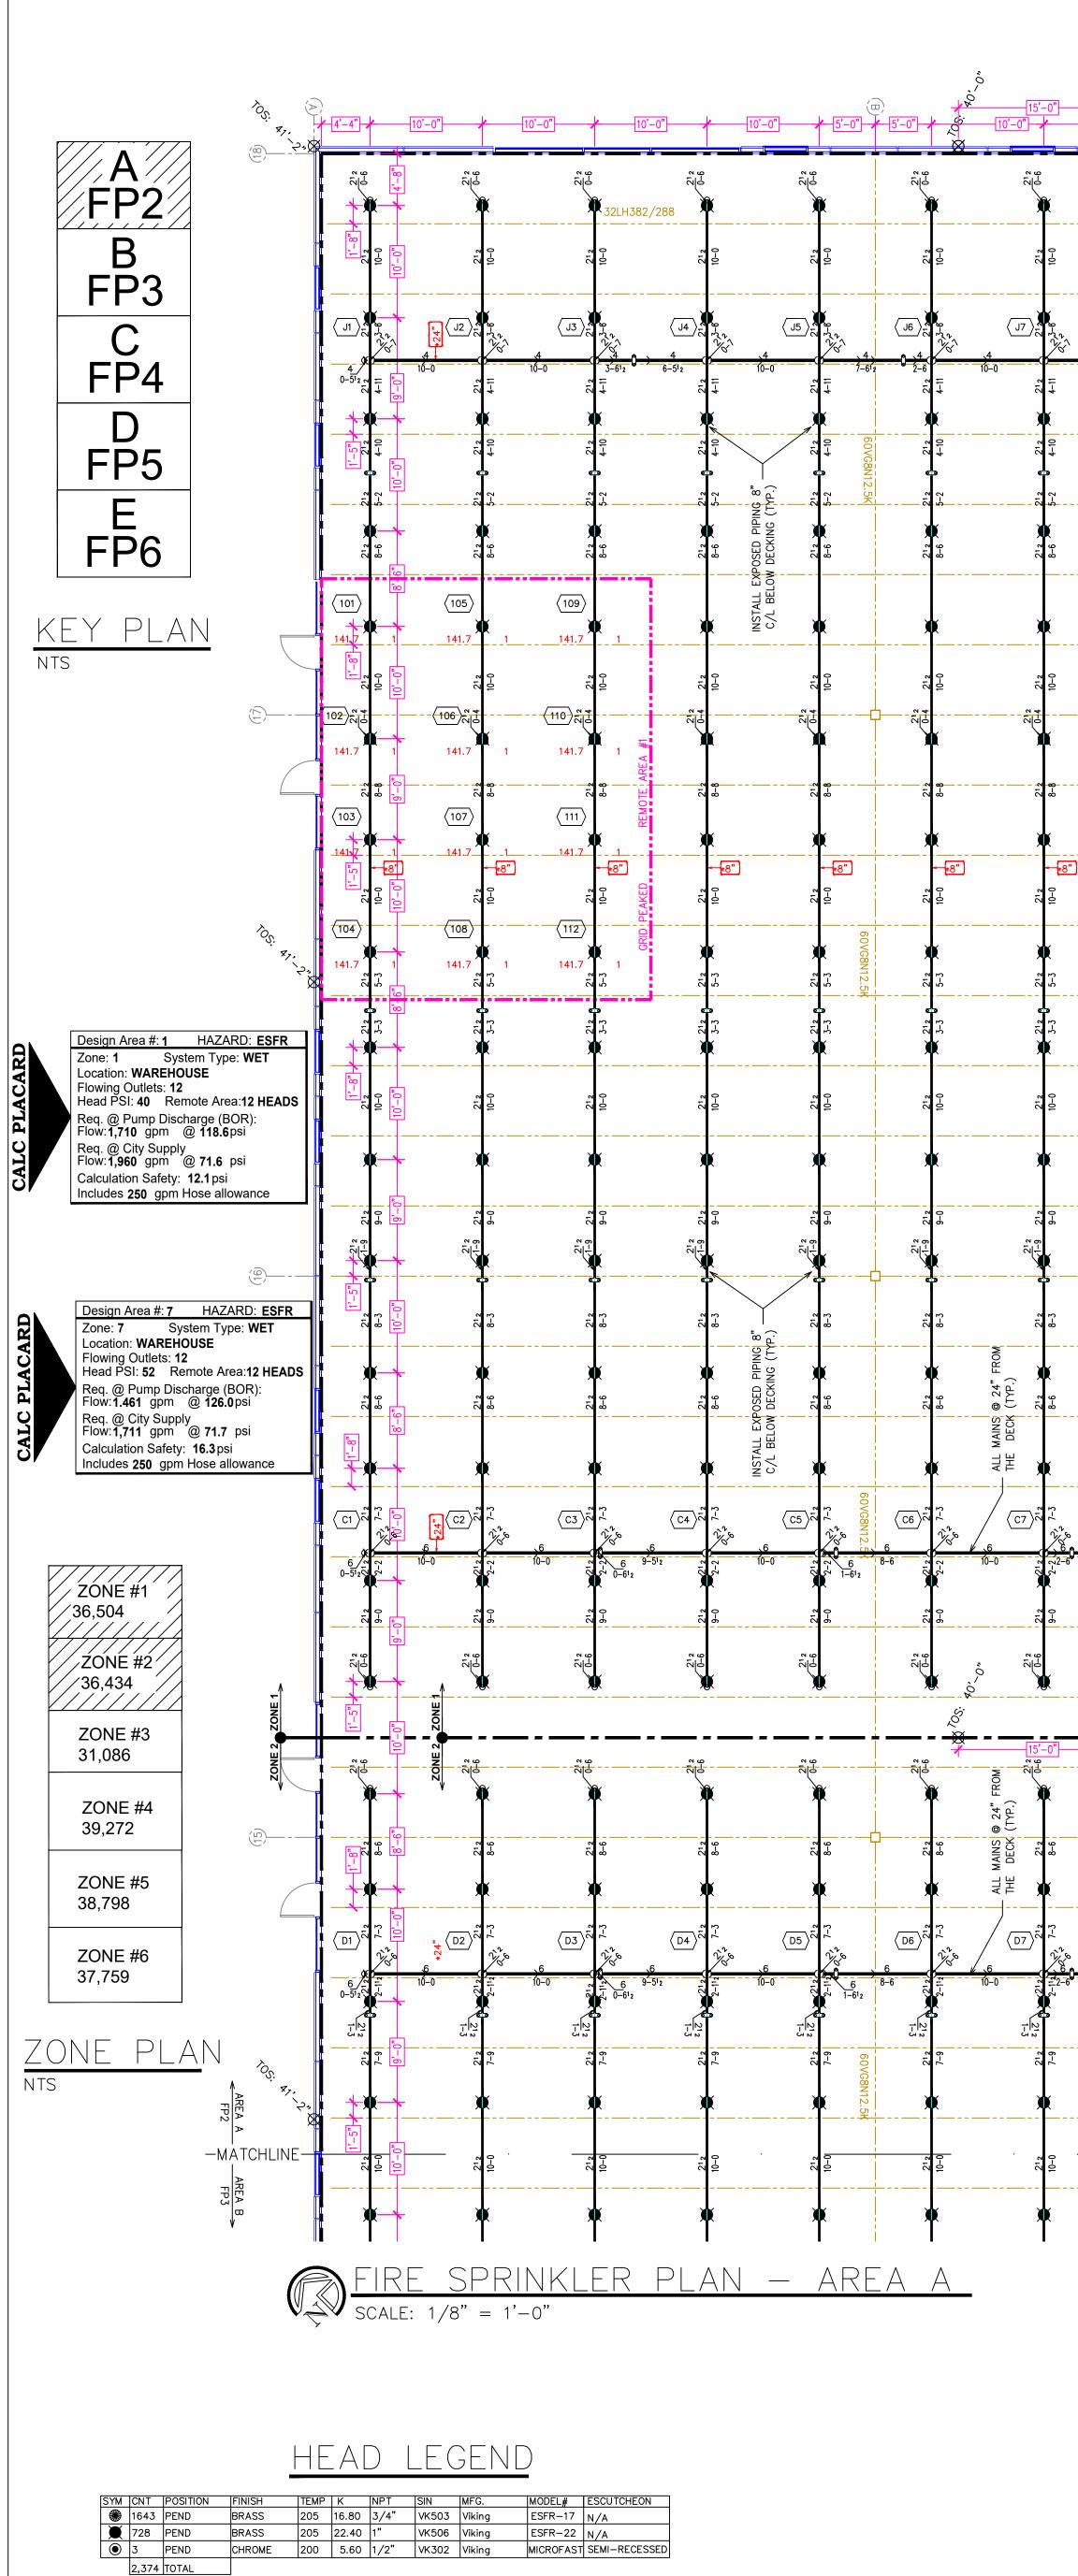

| 1    |                                                  |     |                                                                                                                                                                                                                                                                                                                                                                                 |                                                                                                  |         |
|------|--------------------------------------------------|-----|---------------------------------------------------------------------------------------------------------------------------------------------------------------------------------------------------------------------------------------------------------------------------------------------------------------------------------------------------------------------------------|--------------------------------------------------------------------------------------------------|---------|
|      |                                                  |     |                                                                                                                                                                                                                                                                                                                                                                                 |                                                                                                  |         |
|      |                                                  |     |                                                                                                                                                                                                                                                                                                                                                                                 |                                                                                                  |         |
|      |                                                  |     |                                                                                                                                                                                                                                                                                                                                                                                 |                                                                                                  |         |
|      |                                                  |     |                                                                                                                                                                                                                                                                                                                                                                                 |                                                                                                  |         |
| CLIE | ENT:                                             |     |                                                                                                                                                                                                                                                                                                                                                                                 |                                                                                                  |         |
|      |                                                  |     |                                                                                                                                                                                                                                                                                                                                                                                 |                                                                                                  |         |
|      |                                                  |     |                                                                                                                                                                                                                                                                                                                                                                                 |                                                                                                  |         |
|      |                                                  |     |                                                                                                                                                                                                                                                                                                                                                                                 |                                                                                                  |         |
|      |                                                  |     |                                                                                                                                                                                                                                                                                                                                                                                 |                                                                                                  |         |
|      |                                                  |     |                                                                                                                                                                                                                                                                                                                                                                                 |                                                                                                  |         |
|      |                                                  |     |                                                                                                                                                                                                                                                                                                                                                                                 |                                                                                                  |         |
|      |                                                  |     |                                                                                                                                                                                                                                                                                                                                                                                 |                                                                                                  |         |
|      |                                                  |     |                                                                                                                                                                                                                                                                                                                                                                                 |                                                                                                  |         |
|      |                                                  |     |                                                                                                                                                                                                                                                                                                                                                                                 |                                                                                                  |         |
|      |                                                  |     |                                                                                                                                                                                                                                                                                                                                                                                 |                                                                                                  |         |
|      |                                                  |     |                                                                                                                                                                                                                                                                                                                                                                                 |                                                                                                  |         |
|      |                                                  |     |                                                                                                                                                                                                                                                                                                                                                                                 |                                                                                                  |         |
|      |                                                  |     |                                                                                                                                                                                                                                                                                                                                                                                 |                                                                                                  |         |
|      |                                                  |     |                                                                                                                                                                                                                                                                                                                                                                                 |                                                                                                  |         |
|      |                                                  |     |                                                                                                                                                                                                                                                                                                                                                                                 |                                                                                                  |         |
|      |                                                  |     |                                                                                                                                                                                                                                                                                                                                                                                 |                                                                                                  |         |
|      |                                                  |     |                                                                                                                                                                                                                                                                                                                                                                                 |                                                                                                  |         |
|      |                                                  |     |                                                                                                                                                                                                                                                                                                                                                                                 |                                                                                                  |         |
|      |                                                  |     |                                                                                                                                                                                                                                                                                                                                                                                 |                                                                                                  |         |
|      |                                                  |     |                                                                                                                                                                                                                                                                                                                                                                                 |                                                                                                  |         |
|      |                                                  |     |                                                                                                                                                                                                                                                                                                                                                                                 |                                                                                                  |         |
|      |                                                  |     |                                                                                                                                                                                                                                                                                                                                                                                 |                                                                                                  |         |
|      |                                                  |     |                                                                                                                                                                                                                                                                                                                                                                                 |                                                                                                  |         |
|      |                                                  |     |                                                                                                                                                                                                                                                                                                                                                                                 |                                                                                                  |         |
|      |                                                  |     |                                                                                                                                                                                                                                                                                                                                                                                 |                                                                                                  |         |
|      |                                                  |     |                                                                                                                                                                                                                                                                                                                                                                                 |                                                                                                  |         |
|      |                                                  |     |                                                                                                                                                                                                                                                                                                                                                                                 |                                                                                                  |         |
|      |                                                  |     |                                                                                                                                                                                                                                                                                                                                                                                 |                                                                                                  |         |
|      |                                                  |     |                                                                                                                                                                                                                                                                                                                                                                                 |                                                                                                  |         |
|      |                                                  |     |                                                                                                                                                                                                                                                                                                                                                                                 |                                                                                                  |         |
|      |                                                  |     |                                                                                                                                                                                                                                                                                                                                                                                 |                                                                                                  |         |
|      |                                                  |     |                                                                                                                                                                                                                                                                                                                                                                                 |                                                                                                  |         |
|      |                                                  |     |                                                                                                                                                                                                                                                                                                                                                                                 |                                                                                                  |         |
|      |                                                  |     |                                                                                                                                                                                                                                                                                                                                                                                 |                                                                                                  |         |
|      |                                                  |     |                                                                                                                                                                                                                                                                                                                                                                                 |                                                                                                  |         |
|      |                                                  |     |                                                                                                                                                                                                                                                                                                                                                                                 |                                                                                                  |         |
| 1    | 11/22/21                                         | G   | C. REVIEW                                                                                                                                                                                                                                                                                                                                                                       | JVG                                                                                              |         |
|      | 11/22/21                                         | G.C | C. REVIEW                                                                                                                                                                                                                                                                                                                                                                       | JvG                                                                                              |         |
|      |                                                  |     |                                                                                                                                                                                                                                                                                                                                                                                 |                                                                                                  |         |
|      |                                                  |     |                                                                                                                                                                                                                                                                                                                                                                                 |                                                                                                  |         |
|      |                                                  |     |                                                                                                                                                                                                                                                                                                                                                                                 |                                                                                                  |         |
|      |                                                  |     |                                                                                                                                                                                                                                                                                                                                                                                 |                                                                                                  |         |
| N0.  | DATE                                             |     | REVISIONS                                                                                                                                                                                                                                                                                                                                                                       | DRAWN                                                                                            | CHECKED |
| N0.  | DATE                                             |     | REVISIONS<br>SYMBOLS<br>Description                                                                                                                                                                                                                                                                                                                                             | DRAWN                                                                                            | CHECKED |
| N0.  | DATE<br>Symbo<br>18'                             |     |                                                                                                                                                                                                                                                                                                                                                                                 | DRAWN                                                                                            | CHECKED |
| NO.  | Symbo<br>18'                                     | -0" | SYMBOLS<br>Description<br>Ceiling Height<br>Elev. Below Top of Steel                                                                                                                                                                                                                                                                                                            | DRAWN                                                                                            | CHECKED |
| NO.  | Symbo<br>18'                                     | -0" | SYMBOLS<br>Description<br>Ceiling Height                                                                                                                                                                                                                                                                                                                                        | DRAWN                                                                                            | CHECKED |
| NO.  | Symbo<br>18'<br>                                 | -0" | SYMBOLS<br>Description<br>Ceiling Height<br>Elev. Below Top of Steel<br>Elev. Above Finished Floor<br>Hydraulic Reference Points<br>Common Connection Point                                                                                                                                                                                                                     | DRAWN                                                                                            | CHECKED |
| NO.  | Symbo<br>18'<br>                                 | -0" | SYMBOLS<br>Description<br>Ceiling Height<br>Elev. Below Top of Steel<br>Elev. Above Finished Floor<br>Hydraulic Reference Points                                                                                                                                                                                                                                                | DRAWN                                                                                            | CHECKED |
| NO.  | Symbo<br>18'<br>                                 | -0" | SYMBOLS<br>Description<br>Ceiling Height<br>Elev. Below Top of Steel<br>Elev. Above Finished Floor<br>Hydraulic Reference Points<br>Common Connection Point<br>Denotes Hanger Location<br>Rise up or down<br>Electrical Light                                                                                                                                                   | DRAWN                                                                                            | CHECKED |
| NO.  | Symbo<br>18'<br>                                 | -0" | SYMBOLS<br>Description<br>Ceiling Height<br>Elev. Below Top of Steel<br>Elev. Above Finished Floor<br>Hydraulic Reference Points<br>Common Connection Point<br>Denotes Hanger Location<br>Rise up or down                                                                                                                                                                       | DRAWN                                                                                            |         |
| NO.  | Symbo<br>18'<br>                                 | -0" | SYMBOLS<br>Description<br>Ceiling Height<br>Elev. Below Top of Steel<br>Elev. Above Finished Floor<br>Hydraulic Reference Points<br>Common Connection Point<br>Denotes Hanger Location<br>Rise up or down<br>Electrical Light<br>Room Hazard Classification                                                                                                                     | DRAWN                                                                                            |         |
| NO.  | Symbo<br>18'<br>                                 | -0" | SYMBOLS<br>Description<br>Ceiling Height<br>Elev. Below Top of Steel<br>Elev. Above Finished Floor<br>Hydraulic Reference Points<br>Common Connection Point<br>Denotes Hanger Location<br>Rise up or down<br>Electrical Light<br>Room Hazard Classification                                                                                                                     | DRAWN                                                                                            | CHECKED |
| NO.  | Symbo<br>18'<br>                                 | -0" | SYMBOLS<br>Description<br>Ceiling Height<br>Elev. Below Top of Steel<br>Elev. Above Finished Floor<br>Hydraulic Reference Points<br>Common Connection Point<br>Denotes Hanger Location<br>Rise up or down<br>Electrical Light<br>Room Hazard Classification<br>Sprinkler Head Cage                                                                                              | DRAWN                                                                                            |         |
| NO.  | Symbo<br>18'<br>                                 |     | SYMBOLS<br>Description<br>Ceiling Height<br>Elev. Below Top of Steel<br>Elev. Above Finished Floor<br>Hydraulic Reference Points<br>Common Connection Point<br>Denotes Hanger Location<br>Rise up or down<br>Electrical Light<br>Room Hazard Classification<br>Sprinkler Head Cage                                                                                              |                                                                                                  |         |
| NO.  | Symbo<br>18'<br>                                 | -0" | SYMBOLS<br>Description<br>Ceiling Height<br>Elev. Below Top of Steel<br>Elev. Above Finished Floor<br>Hydraulic Reference Points<br>Common Connection Point<br>Denotes Hanger Location<br>Rise up or down<br>Electrical Light<br>Room Hazard Classification<br>Sprinkler Head Cage                                                                                              | E                                                                                                |         |
| NO.  | Symbo<br>18'<br>                                 |     | SYMBOLS<br>Description<br>Ceiling Height<br>Elev. Below Top of Steel<br>Elev. Above Finished Floor<br>Hydraulic Reference Points<br>Common Connection Point<br>Denotes Hanger Location<br>Rise up or down<br>Electrical Light<br>Room Hazard Classification<br>Sprinkler Head Cage                                                                                              |                                                                                                  |         |
| NO.  | Symbo<br>18'<br>+0'<br>(F1<br>(A)<br>(OH1<br>(C) |     | SYMBOLS<br>Description<br>Ceiling Height<br>Elev. Below Top of Steel<br>Elev. Above Finished Floor<br>Hydraulic Reference Points<br>Common Connection Point<br>Denotes Hanger Location<br>Rise up or down<br>Electrical Light<br>Room Hazard Classification<br>Sprinkler Head Cage                                                                                              | E                                                                                                |         |
| NO.  | Symbo<br>18'<br>                                 |     | SYMBOLS<br>Description<br>Ceiling Height<br>Elev. Below Top of Steel<br>Elev. Above Finished Floor<br>Hydraulic Reference Points<br>Common Connection Point<br>Denotes Hanger Location<br>Rise up or down<br>Electrical Light<br>Room Hazard Classification<br>Sprinkler Head Cage                                                                                              | E                                                                                                |         |
|      |                                                  |     | SYMBOLS<br>Description<br>Ceiling Height<br>Elev. Below Top of Steel<br>Elev. Above Finished Floor<br>Hydraulic Reference Points<br>Common Connection Point<br>Denotes Hanger Location<br>Rise up or down<br>Electrical Light<br>Room Hazard Classification<br>Sprinkler Head Cage<br>N<br>Sprinkler Head Cage                                                                  | E<br>16' 18'                                                                                     |         |
|      |                                                  | -0" | SYMBOLS<br>Description<br>Ceiling Height<br>Elev. Below Top of Steel<br>Elev. Above Finished Floor<br>Hydraulic Reference Points<br>Common Connection Point<br>Denotes Hanger Location<br>Rise up or down<br>Electrical Light<br>Room Hazard Classification<br>Sprinkler Head Cage<br>N<br>Sprinkler Head Cage<br>A d' d' 8' 10' 12' 14<br>FIRE SPRINKLE                        | E<br>                                                                                            | S FOR   |
|      |                                                  |     | SYMBOLS<br>Description<br>Ceiling Height<br>Elev. Below Top of Steel<br>Elev. Above Finished Floor<br>Hydraulic Reference Points<br>Common Connection Point<br>Denotes Hanger Location<br>Rise up or down<br>Electrical Light<br>Room Hazard Classification<br>Sprinkler Head Cage<br>N<br>Sprinkler Head Cage<br>A' 6' 8' 10' 12' 14<br>FIRE SPRINKLE<br>SSSWINI               | E<br>' 16' 18'<br>ER PLAN<br>DS I                                                                | S FOR   |
|      |                                                  |     | SYMBOLS<br>Description<br>Ceiling Height<br>Elev. Below Top of Steel<br>Elev. Above Finished Floor<br>Hydraulic Reference Points<br>Common Connection Point<br>Denotes Hanger Location<br>Rise up or down<br>Electrical Light<br>Room Hazard Classification<br>Sprinkler Head Cage<br>N<br>Sprinkler Head Cage<br>A d' d' 8' 10' 12' 14<br>FIRE SPRINKLE                        | E<br>' 16' 18'<br>ER PLAN<br>DS I                                                                | S FOR   |
| PRO  |                                                  |     | SYMBOLS<br>Description<br>Ceiling Height<br>Elev. Below Top of Steel<br>Elev. Above Finished Floor<br>Hydraulic Reference Points<br>Common Connection Point<br>Denotes Hanger Location<br>Rise up or down<br>Electrical Light<br>Room Hazard Classification<br>Sprinkler Head Cage<br>N<br>A<br>S<br>S<br>S<br>S<br>S<br>S<br>S<br>S<br>S<br>S<br>S<br>S<br>S                   | E<br>' 16' 18'<br>ER PLAN<br>DS I                                                                | S FOR   |
| PRO  |                                                  |     | SYMBOLS<br>Description<br>Ceiling Height<br>Elev. Below Top of Steel<br>Elev. Above Finished Floor<br>Hydraulic Reference Points<br>Common Connection Point<br>Denotes Hanger Location<br>Rise up or down<br>Electrical Light<br>Room Hazard Classification<br>Sprinkler Head Cage<br>N<br>A<br>S<br>S<br>S<br>S<br>S<br>S<br>S<br>S<br>S<br>S<br>S<br>S<br>S                   | E<br>' 16' 18'<br>ER PLAN<br>DS I                                                                | S FOR   |
| PRO  |                                                  |     | SYMBOLS<br>Description<br>Ceiling Height<br>Elev. Below Top of Steel<br>Elev. Above Finished Floor<br>Hydraulic Reference Points<br>Common Connection Point<br>Denotes Hanger Location<br>Rise up or down<br>Electrical Light<br>Room Hazard Classification<br>Sprinkler Head Cage<br>N<br>A<br>S<br>S<br>S<br>S<br>S<br>S<br>S<br>S<br>S<br>S<br>S<br>S<br>S                   | E<br>' 16' 18'<br>ER PLAN<br>DS I                                                                | S FOR   |
| PRO  |                                                  |     | SYMBOLS<br>Description<br>Ceiling Height<br>Elev. Below Top of Steel<br>Elev. Above Finished Floor<br>Hydraulic Reference Points<br>Common Connection Point<br>Denotes Hanger Location<br>Rise up or down<br>Electrical Light<br>Room Hazard Classification<br>Sprinkler Head Cage<br>N<br>A<br>S<br>S<br>S<br>S<br>S<br>S<br>S<br>S<br>S<br>S<br>S<br>S<br>S                   | E<br>' 16' 18'<br>ER PLAN<br>DS I                                                                | S FOR   |
| PRO  |                                                  |     | SYMBOLS<br>Description<br>Ceiling Height<br>Elev. Below Top of Steel<br>Elev. Above Finished Floor<br>Hydraulic Reference Points<br>Common Connection Point<br>Denotes Hanger Location<br>Rise up or down<br>Electrical Light<br>Room Hazard Classification<br>Sprinkler Head Cage<br>N<br>A<br>S<br>S<br>S<br>S<br>S<br>S<br>S<br>S<br>S<br>S<br>S<br>S<br>S                   | E<br>16' 18'<br>ER PLAN<br>DS I                                                                  | S FOR   |
| PRO  |                                                  |     | SYMBOLS<br>Description<br>Ceiling Height<br>Elev. Below Top of Steel<br>Elev. Above Finished Floor<br>Hydraulic Reference Points<br>Common Connection Point<br>Denotes Hanger Location<br>Rise up or down<br>Electrical Light<br>Room Hazard Classification<br>Sprinkler Head Cage<br>N<br>A<br>S<br>S<br>S<br>S<br>S<br>S<br>S<br>S<br>S<br>S<br>S<br>S<br>S                   | E<br>16' 18'<br>ER PLAN<br>DS I                                                                  | S FOR   |
| PRO  |                                                  |     | SYMBOLS<br>Description<br>Ceiling Height<br>Elev. Below Top of Steel<br>Elev. Above Finished Floor<br>Hydraulic Reference Points<br>Common Connection Point<br>Denotes Hanger Location<br>Rise up or down<br>Electrical Light<br>Room Hazard Classification<br>Sprinkler Head Cage<br>N<br>A<br>S<br>S<br>S<br>S<br>S<br>S<br>S<br>S<br>S<br>S<br>S<br>S<br>S                   | E<br>16' 18'<br>ER PLAN<br>DS I                                                                  | S FOR   |
| PRO  |                                                  |     | SYMBOLS<br>Description<br>Ceiling Height<br>Elev. Below Top of Steel<br>Elev. Above Finished Floor<br>Hydraulic Reference Points<br>Common Connection Point<br>Denotes Hanger Location<br>Rise up or down<br>Electrical Light<br>Room Hazard Classification<br>Sprinkler Head Cage<br>N<br>A<br>S<br>S<br>S<br>S<br>S<br>S<br>S<br>S<br>S<br>S<br>S<br>S<br>S                   | E<br>16' 18'<br>ER PLAN<br>DS I                                                                  | S FOR   |
| PRO  |                                                  |     | SYMBOLS<br>Description<br>Ceiling Height<br>Elev. Below Top of Steel<br>Elev. Above Finished Floor<br>Hydraulic Reference Points<br>Common Connection Point<br>Denotes Hanger Location<br>Rise up or down<br>Electrical Light<br>Room Hazard Classification<br>Sprinkler Head Cage<br>N<br>A<br>S<br>S<br>S<br>S<br>S<br>S<br>S<br>S<br>S<br>S<br>S<br>S<br>S                   | E<br>16' 18'<br>ER PLAN<br>DS I                                                                  | S FOR   |
| PRO  |                                                  |     | SYMBOLS<br>Description<br>Ceiling Height<br>Elev. Below Top of Steel<br>Elev. Above Finished Floor<br>Hydraulic Reference Points<br>Common Connection Point<br>Denotes Hanger Location<br>Rise up or down<br>Electrical Light<br>Room Hazard Classification<br>Sprinkler Head Cage<br>N<br>A<br>S<br>S<br>S<br>S<br>S<br>S<br>S<br>S<br>S<br>S<br>S<br>S<br>S                   | E<br>T<br>T<br>T<br>T<br>T<br>T<br>T<br>T<br>T<br>T<br>T<br>T<br>T<br>T<br>T<br>T<br>T<br>T<br>T |         |
|      |                                                  |     | SYMBOLS<br>Description<br>Ceiling Height<br>Elev. Below Top of Steel<br>Elev. Above Finished Floor<br>Hydraulic Reference Points<br>Common Connection Point<br>Denotes Hanger Location<br>Rise up or down<br>Electrical Light<br>Room Hazard Classification<br>Sprinkler Head Cage<br>N<br>A<br>C<br>SPRINKLER<br>SPRINKLER<br>SPRINKLER                                        | E<br>T<br>T<br>T<br>T<br>T<br>T<br>T<br>T<br>T<br>T<br>T<br>T<br>T<br>T<br>T<br>T<br>T<br>T<br>T |         |
|      |                                                  |     | SYMBOLS<br>Description<br>Ceiling Height<br>Elev. Below Top of Steel<br>Elev. Above Finished Floor<br>Hydraulic Reference Points<br>Common Connection Point<br>Denotes Hanger Location<br>Rise up or down<br>Electrical Light<br>Room Hazard Classification<br>Sprinkler Head Cage<br>N<br>A<br>C<br>SPRINKLER<br>SPRINKLER<br>SPRINKLER<br>SPRINKLER<br>SPRINKLER<br>SPRINKLER | E<br>T<br>T<br>T<br>T<br>T<br>T<br>T<br>T<br>T<br>T<br>T<br>T<br>T<br>T<br>T<br>T<br>T<br>T<br>T |         |

## PER NFPA 13 TABLES 14.4.1, 15.4.1, 16.3.3.1 & 17.3.3.1 IN AREAS WITH A DECK HEIGHT OF OVER 40'-0" THE USE OF 16.8K SPRINKLERS IS PROHIBITED AS WELL AS THE STORAGE OF EXPOSED UNEXPANDED GROUP "A" PLASTICS AS ALLOWED IN AREAS WITH DECK HEIGHTS OF UNDER 40'-0". THE USE OF 22.4K ESFR SPRINKLERS WITH A MINUMUM END HEAD PRESSURE OF 40PSI IS USED AND CARRIED AT LEAST 15'-0" BEYOND THAT DECK HEIGHT, SEE MORE DETAILS PROVIDED IN THE GENERAL NOTES ON FP1